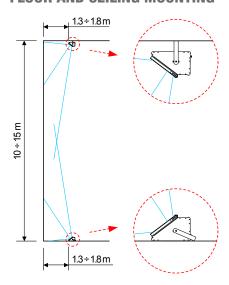

shows, because the colours are generated directly by the light source
- ✓ Internal memory for playback of automatic soft sequences and chasers.

#### **MAIN TECHNICAL FEATURES**

- Power: 300W at 100-240V
- DMX control with RDM function
- 8 or 16 bit control of RGBW for extra soft dimming and colour mixing
- Selection up to 16 millions of colours
- Selectable "CCT White control" from 3000 to 6500 K
- "Cyan, Magenta, Yellow" possible set up, compatible with subtractive colour systems.
- "Hue and saturation" possible set up for direct control of the most sophisticated "nouances"
- "Slave and master" possible set up for quick control of large installations
- Powercon® connectors in and out for faster installation

#### **DIMENSIONS (mm) AND WEIGHT**



Ka. 1

#### FLOOR AND CEILING MOUNTING



### PHOTOMETRIC DATA (\*)





(\*) at full RGBW colours

**Spotlight SrI -** Via Sardegna 3 - 20098 - S. Giuliano Milanese - Milano - Italy Tel. +39 02 98 83 055 - Fax +39 02 98 83 056 - sales@spotlight.it - www.spotlight.it