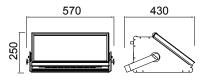

- ✓ No more dark filter fading during the shows, because the colours are generated directly by the light source
- ✓ Internal memory for playback of automatic soft sequences and chasers.

#### **MAIN TECHNICAL FEATURES**

- Power: 300W at 100-240V
- DMX control with RDM function
- 8 or 16 bit control of RGBW for extra soft dimming and colour mixing
- Selection up to 16 millions of colours
- Selectable "CCT White control" from 3000 to 6500 K
- "Cyan, Magenta, Yellow" possible set up, compatible with subtractive colour systems.
- "Hue and saturation" possible set up for direct control of the most sophisticated "nouances"
- "Slave and master" possible set up for quick control of large installations
- Powercon® connectors in and out for faster installation

#### **DIMENSIONS (mm) AND WEIGHT**



Ka. 1

#### FLOOR AND CEILING MOUNTING



### PHOTOMETRIC DATA (\*)





(\*) at full RGBW colours

**Spotlight SrI -** Via Sardegna 3 - 20098 - S. Giuliano Milanese - Milano - Italy Tel. +39 02 98 83 055 - Fax +39 02 98 83 056 - sales@spotlight.it - www.spotlight.it