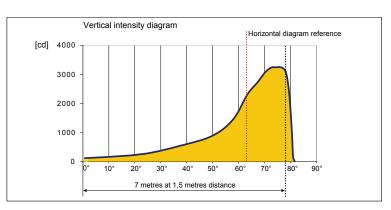

## Cyclorama LED 300 RGBW

The fixture, with a power of 300 watts RGBW LED and a sophisticated specifically designed optical system, allows to illuminate in an absolutely even way an area of approximately 6 meters wide and 7 meters in height, positioned at a distance from the backdrop of only 1.5 meters.

### PHOTOMETRIC DATA (\*)

(\*) at full RGBW colours

**Spotlight SrI -** Via Sardegna 3 - 20098 - S. Giuliano Milanese - Milano - Italy Tel. +39 02 98 83 055 - Fax +39 02 98 83 056 - sales@spotlight.it - www.spotlight.it