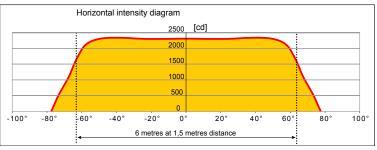

## Cyclorama LED 300 RGBW

The fixture, with a power of 300 watts RGBW LED and a sophisticated specifically designed optical system, allows to illuminate in an absolutely even way an area of approximately 6 meters wide and 7 meters in height, positioned at a distance from the backdrop of only 1.5 meters.

### PHOTOMETRIC DATA (\*)

(\*) at full RGBW colours

**Spotlight SrI -** Via Sardegna 3 - 20098 - S. Giuliano Milanese - Milano - Italy Tel. +39 02 98 83 055 - Fax +39 02 98 83 056 - sales@spotlight.it - www.spotlight.it