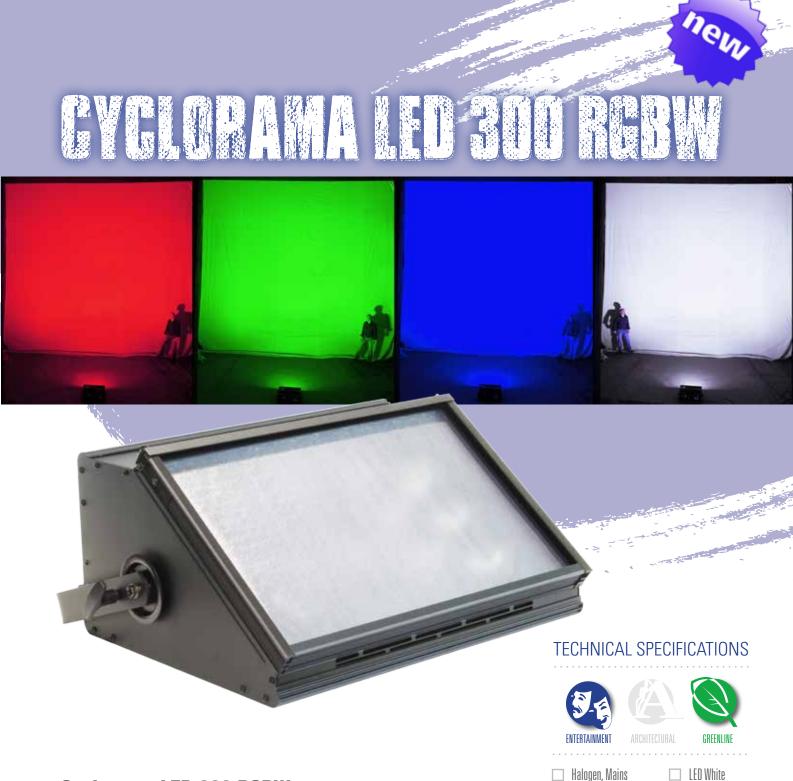

## Cyclorama LED 300 RGBW

The fixture, with a power of 300 watts RGBW LED and a sophisticated specifically designed optical system, allows to illuminate in an absolutely even way an area of approximately 6 meters wide and 7 meters in height, positioned at a distance from the backdrop of only 1.5 meters.

# CYCLOPAMA LED 300 PEBW

- ✓ With the extremely wide horizontal beam and the possibility to generate with LEDs an almost infinite range of colours, you get a significant savings both in the number of luminaires needed and in the power used.
- ✓ Thanks to the great extension in height of the light beam and the use of the fixture from below and from above, you can easily illuminate also the highest backdrops as in large opera houses.
- ✓ The possibility of connecting many pieces as master and slave make easier the DMX set up of a full cyclorama.
- ✓ No more dark filter fading during the shows, because the colours are generated directly by the light source
- ✓ Internal memory for playback of automatic soft sequences and chasers.