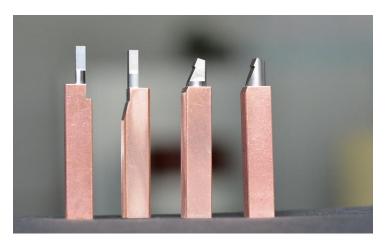

was founded in 2001 by the name of 'Shenzhen Wande Copper Alloy Co., LTD', Start from 11/Nov/2013, we handle all of the bussiness by the company name of 'HOSO METAL CO., LTD'. We practice in three major business units: tungsten and copper base material manufacture, resistance welding and EDM electrode machining, customize metal parts for industry.

#### Milestone:

- 02/2001 found Shenzhen wande copper alloy co., LTD
- 08/2007 Build plant for tungsten alloy manufacturing.
- 09/2010 combine trading and manufactory in one company
- 09/2013 Change the name to Hoso Metal Co., LTD



# **Company Profile**



- factory layout 1600m<sup>2</sup>
- staff 45





## Product segmental



**Continue development** 



## Product Sample(material)











## Product sample (resistance welding)











#### **Product Sample(EDM- PCD tools erosion)**











#### Product Sample(heat sink, electrical contacts)











## Major business segmental





#### Goals







## Thank You!