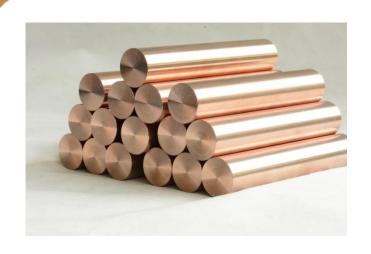

ompany overview-

#### **Company Profile**

Our company was founded in 2001 by the name of 'Shenzhen Wande Copper Alloy Co., LTD', Start from 11/Nov/2013, we handle all of the bussiness by the company name of 'HOSO METAL CO., LTD'. We practice in three major business units: tungsten and copper base material manufacture, resistance welding and EDM electrode machining, customize metal parts for industry.

#### Milestone:

- 02/2001 found Shenzhen wande copper alloy co., LTD
- 08/2007 Build plant for tungsten alloy manufacturing.
- 09/2010 combine trading and manufactory in one company
- 09/2013 Change the name to Hoso Metal Co., LTD



# **Company Profile**



- factory layout 1600m<sup>2</sup>
- staff 45





## Product segmental



**Continue development** 



## Product Sample(material)











## Product sample (resistance welding)











#### **Product Sample(EDM- PCD tools erosion)**











#### Product Sample(heat sink, electrical contacts)











## Major business segmental





#### Goals







## Thank You!