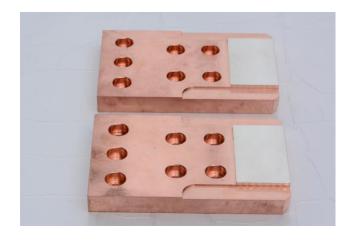

bussiness by the company name of 'HOSO METAL CO., LTD'. We practice in three major business units: tungsten and copper base material manufacture, resistance welding and EDM electrode machining, customize metal parts for industry.

#### Milestone:

- 02/2001 found Shenzhen wande copper alloy co., LTD
- 08/2007 Build plant for tungsten alloy manufacturing.
- 09/2010 combine trading and manufactory in one company
- 09/2013 Change the name to Hoso Metal Co., LTD



# **Company Profile**



- factory layout 1600m<sup>2</sup>
- staff 45





## Product segmental



**Continue development** 



## Product Sample(material)











## Product sample (resistance welding)











#### **Product Sample(EDM- PCD tools erosion)**











#### Product Sample(heat sink, electrical contacts)











## Major business segmental





#### Goals







## Thank You!