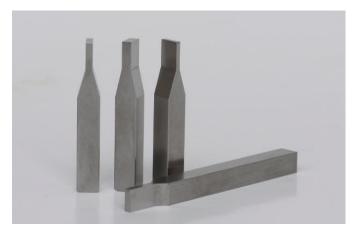

y was founded in 2001 by the name of 'Shenzhen Wande Copper Alloy Co., LTD', Start from 11/Nov/2013, we handle all of the bussiness by the company name of 'HOSO METAL CO., LTD'. We practice in three major business units: tungsten and copper base material manufacture, resistance welding and EDM electrode machining, customize metal parts for industry.

#### Milestone:

- 02/2001 found Shenzhen wande copper alloy co., LTD
- 08/2007 Build plant for tungsten alloy manufacturing.
- 09/2010 combine trading and manufactory in one company
- 09/2013 Change the name to Hoso Metal Co., LTD



# **Company Profile**



- factory layout 1600m<sup>2</sup>
- staff 45





## Product segmental



**Continue development** 



## Product Sample(material)











## Product sample (resistance welding)











#### **Product Sample(EDM- PCD tools erosion)**











#### Product Sample(heat sink, electrical contacts)











## Major business segmental





#### Goals







## Thank You!