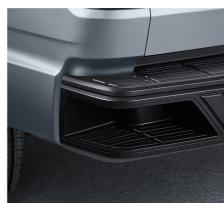

Square wheel arches

Robust **15cm** wide side steps

Rear doors' 75° wide opening angle, make getting in and out of the vehicle more convenient.

Cargo box lighting optional, to facilitate nighttime loading and unloading.