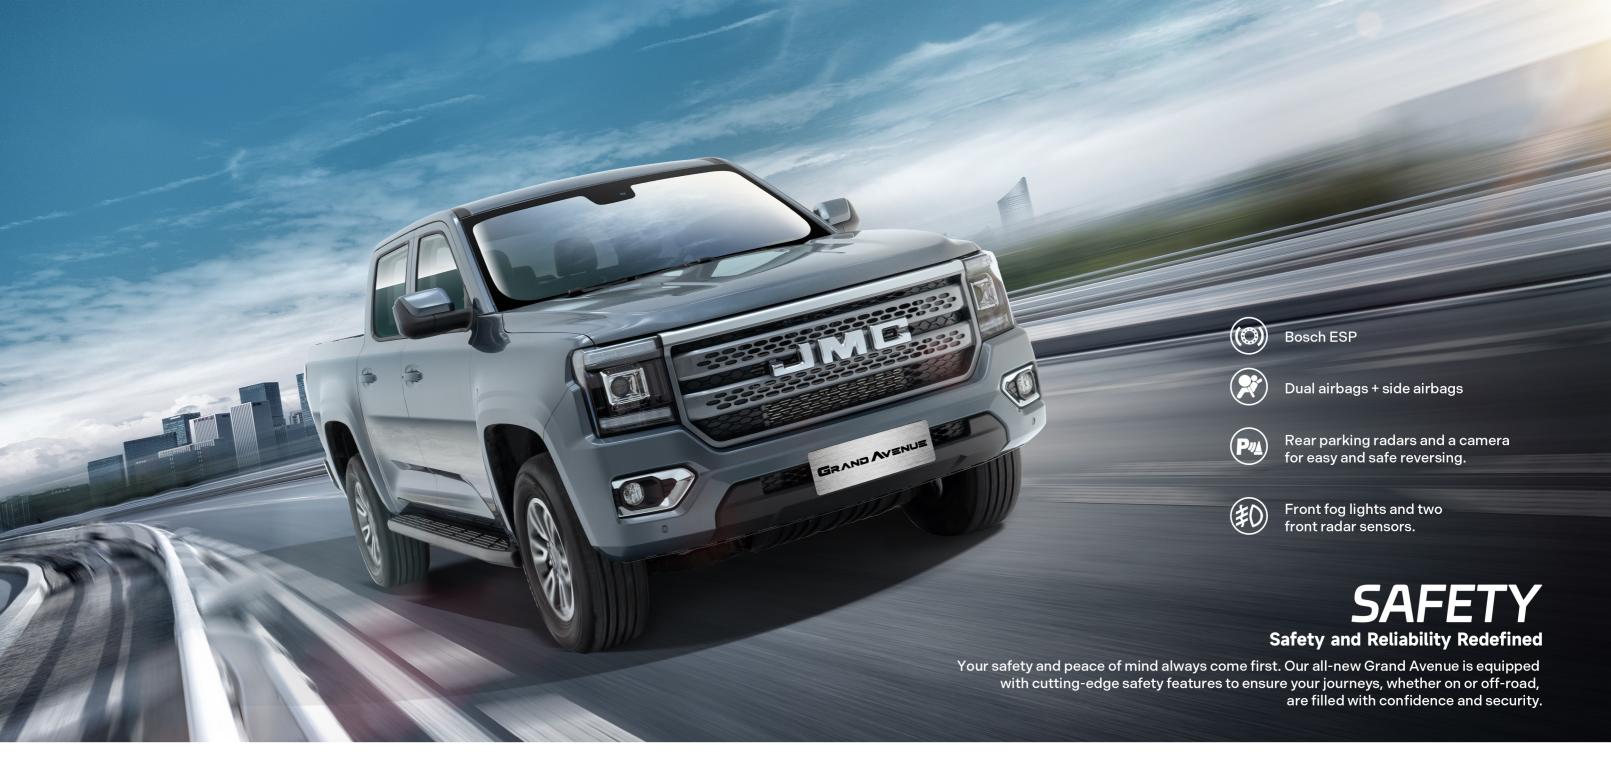

#### LARGE VENTILATED BRAKE DISCS

with a front disc diameter of 334mm and a rear disc diameter of **337mm**, achieving an industry-leading braking distance of under 41 meters from **100km/h** to 0km/h.

#### PRESSURE MONITORING

Independent tire pressure monitoring system, to ensure comprehensive driving safety.