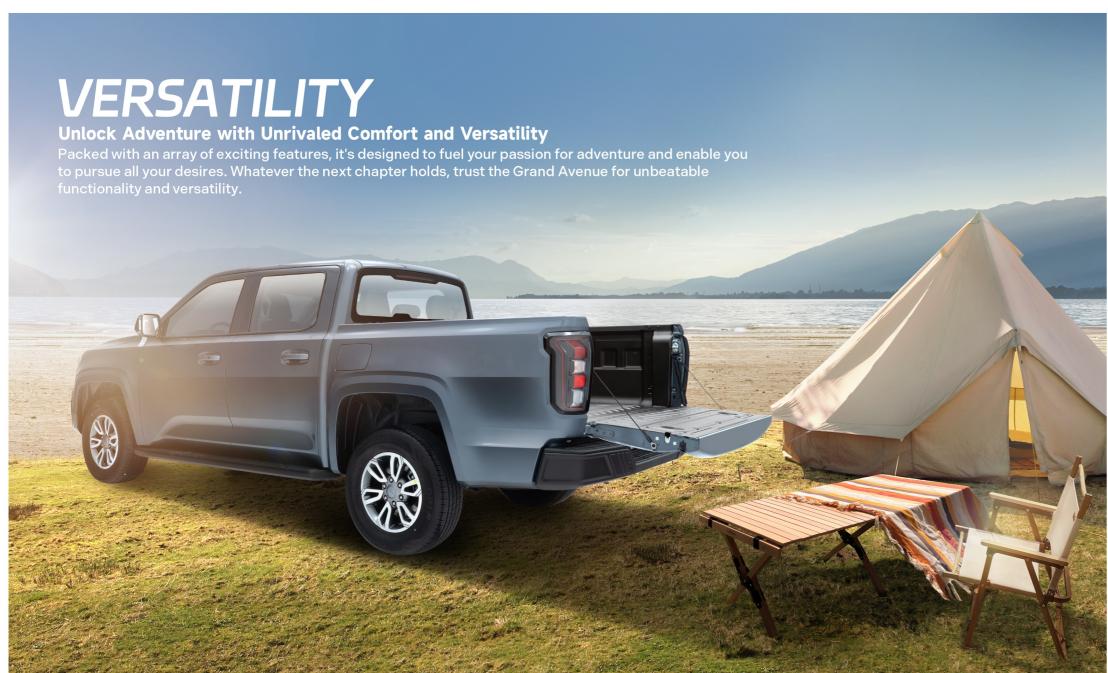

unning lights and square-shaped LED clearance lights, showcasing the rugged, commanding, and powerful aesthetics of pickup.



Square wheel arches







Robust **15cm** wide side steps



Rear doors' 75° wide opening angle, make getting in and out of the vehicle more convenient.







Cargo box lighting optional, to facilitate nighttime loading and unloading.



Rear Box Side Step optional, creating a strong, stable way to access everything in the cargo box.

Off-road Capability, approach angle of 30°, departure angle of 26°, minimum ground clearance of 235mm, and maximum wading depth of 800mm.

Industry-leading minimum turning radius of 6 meters, making it easy to maneuver. Excellent NVH performance, undergone wind tunnel testing, perfect aerodynamic design with a drag

































#### LARGE VENTILATED BRAKE DISCS

with a front disc diameter of 334mm and a rear disc diameter of **337mm**, achieving an industry-leading braking distance of under 41 meters from **100km/h** to 0km/h.



#### PRESSURE MONITORING

Independent tire pressure monitoring system, to ensure comprehensive driving safety.



#### **CABIN BODY**

High strength and corrosion resistant body, cabin body with a high-strength steel content of **65%**. The entire exterior is covered with **100%** galvanized plates, ensuring exceptional anti-corrosion performance.



#### **CHASSIS**

High strength and corrosion resistant chassis. The longitudinal beam's section thickness is **182.3mm**, with a chassis carrying capacity of **3.2T**. It boasts an exceptional towing capability of **3.5T**.