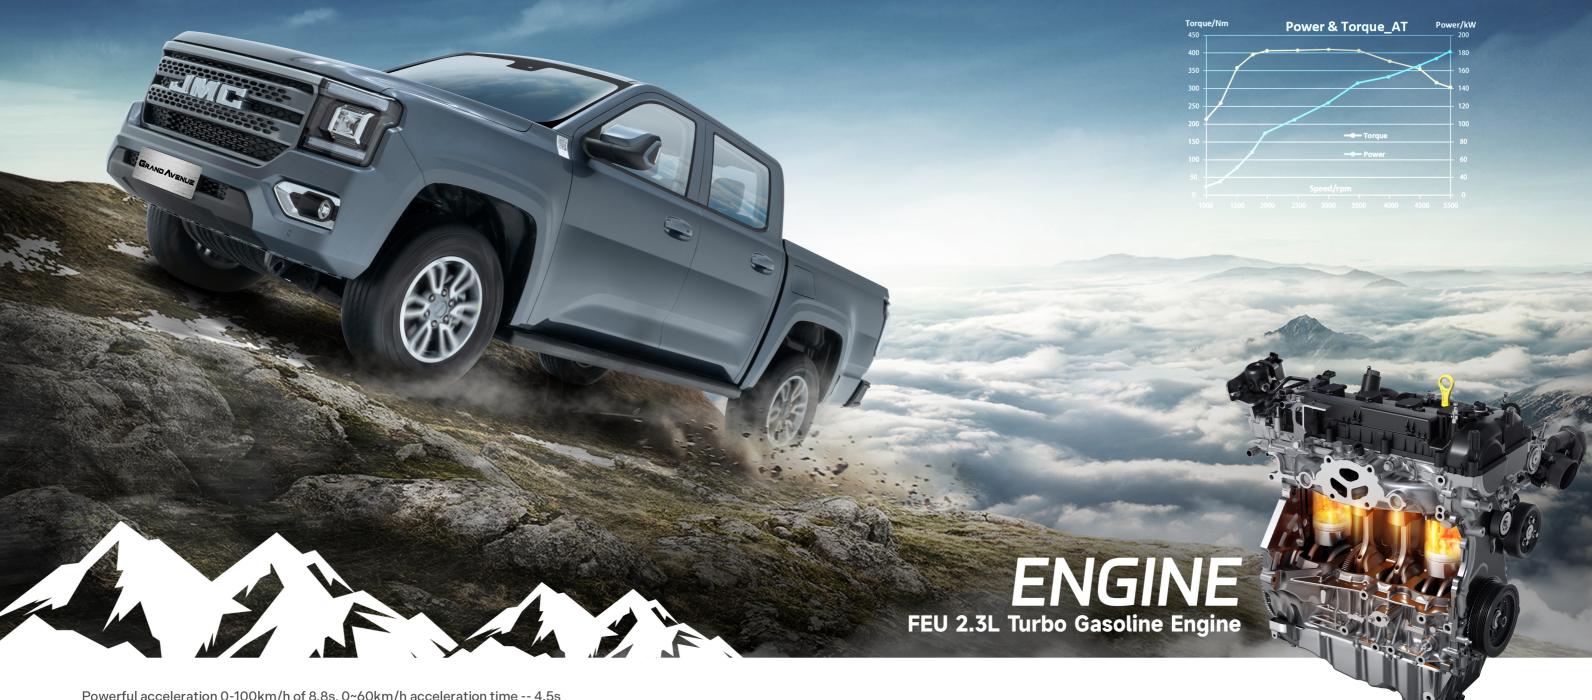

Powerful acceleration 0-100km/h of 8.8s, 0~60km/h acceleration time -- 4.5s Low rpm torque 220Nm/1000rpm Fuel consumption as low as 8.7L per 100km Three times winner of the "Global Ward's Ten Best Engines" award