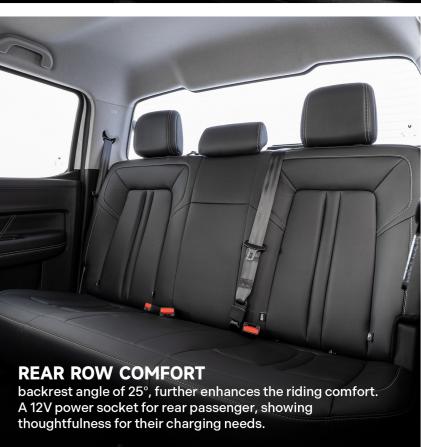

running lights and square-shaped LED clearance lights, showcasing the rugged, commanding, and powerful aesthetics of pickup.



Square wheel arches







Robust **15cm** wide side steps



Rear doors' 75° wide opening angle, make getting in and out of the vehicle more convenient.







Cargo box lighting optional, to facilitate nighttime loading and unloading.



Rear Box Side Step optional, creating a strong, stable way to access everything in the cargo box.

Off-road Capability, approach angle of 30°, departure angle of 26°, minimum ground clearance of 235mm, and maximum wading depth of 800mm.

Industry-leading minimum turning radius of 6 meters, making it easy to maneuver. Excellent NVH performance, undergone wind tunnel testing, perfect aerodynamic design with a drag

































#### LARGE VENTILATED BRAKE DISCS

with a front disc diameter of 334mm and a rear disc diameter of **337mm**, achieving an industry-leading braking distance of under 41 meters from **100km/h** to 0km/h.



#### PRESSURE MONITORING

Independent tire pressure monitoring system, to ensure comprehensive driving safety.



#### **CABIN BODY**

High strength and corrosion resistant body, cabin body with a high-strength steel content of **65%**. The entire exterior is covered with **100%** galvanized plates, ensuring exceptional anti-corrosion performance.



#### **CHASSIS**

High strength and corrosion resistant chassis. The longitudinal beam's section thickness is **182.3mm**, with a chassis carrying capacity of **3.2T**. It boasts an exceptional towing capability of **3.5T**