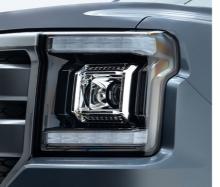

In 4L mode, the front and rear output torque is 1:1, more capable of getting out of trouble. In 4L mode, the torque can be amplified 2.48 times, which can meet various off-road needs.

LED daytime running lights and square-shaped LED clearance lights, showcasing the rugged, commanding, and powerful aesthetics of pickup.