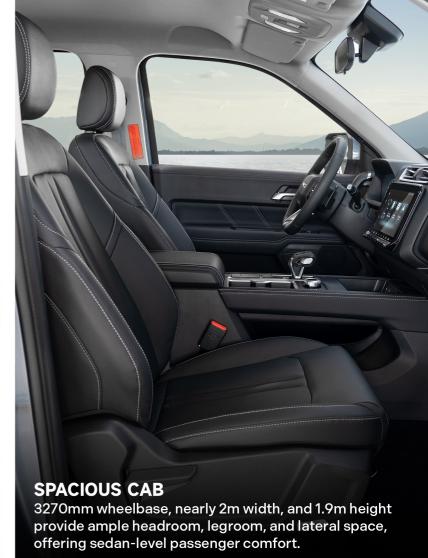

Square wheel arches

Robust **15cm** wide side steps

Rear doors' 75° wide opening angle, make getting in and out of the vehicle more convenient.

Cargo box lighting optional, to facilitate nighttime loading and unloading.