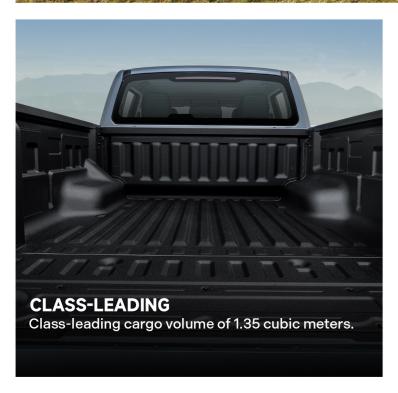

ng lights and square-shaped LED clearance lights, showcasing the rugged, commanding, and powerful aesthetics of pickup.



Square wheel arches







Robust **15cm** wide side steps



Rear doors' 75° wide opening angle, make getting in and out of the vehicle more convenient.







Cargo box lighting optional, to facilitate nighttime loading and unloading.



Rear Box Side Step optional, creating a strong, stable way to access everything in the cargo box.

Off-road Capability, approach angle of 30°, departure angle of 26°, minimum ground clearance of 235mm, and maximum wading depth of 800mm.

Industry-leading minimum turning radius of 6 meters, making it easy to maneuver. Excellent NVH performance, undergone wind tunnel testing, perfect aerodynamic design with a drag

































#### LARGE VENTILATED BRAKE DISCS

with a front disc diameter of 334mm and a rear disc diameter of **337mm**, achieving an industry-leading braking distance of under 41 meters from **100km/h** to 0km/h.



#### PRESSURE MONITORING

Independent tire pressure monitoring system, to ensure comprehensive driving safety.



#### **CABIN BODY**

High strength and corrosion resistant body, cabin body with a high-strength steel content of **65%**. The entire exterior is covered with **100%** galvanized plates, ensuring exceptional anti-corrosion performance.



#### **CHASSIS**

High strength and corrosion resistant chassis. The longitudinal beam's section thickness is **182.3mm**, with a chassis carrying capacity of **3.2T**. It boasts an exceptional towing capability of **3.5T**. The