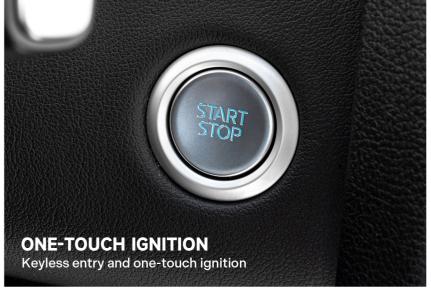

| VARIANTS                                              | 4X2 MT GL                                                  | 4X4 MT GL | 4X2 MT LX | 4X4 MT LX               | 4X2 AT GL                | 4X2 AT LX | 4X4 AT LX | 4X4 AT SLX |  |  |  |  |
|-------------------------------------------------------|------------------------------------------------------------|-----------|-----------|-------------------------|--------------------------|-----------|-----------|------------|--|--|--|--|
| ENGINE&TRANSMISSION                                   |                                                            |           |           |                         |                          |           |           |            |  |  |  |  |
| Emission level                                        | Euro VI                                                    |           |           |                         |                          |           |           |            |  |  |  |  |
| Туре                                                  | JX4G23 GTDi                                                |           |           |                         |                          |           |           |            |  |  |  |  |
| Displacement(cc)                                      | 2261                                                       |           |           |                         |                          |           |           |            |  |  |  |  |
| Max Power(KW(Ps)@rpm)                                 | 180(245)@5500                                              |           |           |                         |                          |           |           |            |  |  |  |  |
| Max Torque(Nm@rpm)                                    | 400@2000-3000                                              |           |           |                         |                          |           |           |            |  |  |  |  |
| Transmission Type                                     | MAGNA 6-Speed Manual ZF 8-Speed Automatic with SelectShift |           |           |                         |                          |           |           |            |  |  |  |  |
| CHASSIS&SUSPENSION                                    |                                                            |           |           |                         |                          |           |           |            |  |  |  |  |
| Steering System                                       |                                                            |           |           | Hydraulic Power Assiste | d Steering-Rack & Pinion |           |           |            |  |  |  |  |
| Front Suspension                                      | Double Wishbone with Coil Spring                           |           |           |                         |                          |           |           |            |  |  |  |  |
| Rear Suspension                                       | Leaf Spring Leaf Spring                                    |           |           |                         |                          |           |           |            |  |  |  |  |
| Approach/Departure Angle                              | 30°/26°                                                    |           |           |                         |                          |           |           |            |  |  |  |  |
| Time-Sharing 4WD(With Center Differential Locking)    | -                                                          | •         | -         | •                       | -                        | -         | •         | •          |  |  |  |  |
| Rear Differential                                     | 0                                                          | 0         | 0         | 0                       | 0                        | 0         | •         | •          |  |  |  |  |
| Four-Wheel Disc Brakes                                | •                                                          | •         | •         | •                       | •                        | •         | •         | •          |  |  |  |  |
| Tyres & Rims: 245/70 R17, Alloy                       | •                                                          | 0         | •         | 0                       | •                        | •         | 0         | 0          |  |  |  |  |
| Tyres & Rims: 265/65 R17, Alloy                       | 0                                                          | •         | 0         | •                       | 0                        | 0         | •         | •          |  |  |  |  |
| MEASUREMENTS                                          |                                                            |           |           |                         |                          |           |           |            |  |  |  |  |
| Overall Size(mm)                                      | 5450*1935*1872                                             |           |           |                         |                          |           |           |            |  |  |  |  |
| Wheelbase(mm)                                         | 3270                                                       |           |           |                         |                          |           |           |            |  |  |  |  |
| Front/Rear Track(mm)                                  |                                                            |           |           |                         |                          |           |           |            |  |  |  |  |
| Cargo Bed Size(mm)                                    | 1620<br>1546×1595×546                                      |           |           |                         |                          |           |           |            |  |  |  |  |
| Kerb Weight(kg)                                       | 1970                                                       | 2070      | 1970      | 2070                    | 1970                     | 1970      | 2070      | 2070       |  |  |  |  |
| Front/Rear Axle Load(kg)                              | 1200/1640                                                  | 1280/1660 | 1200/1640 | 1280/1660               | 1200/1640                | 1200/1640 | 1280/1660 | 1280/1660  |  |  |  |  |
| Fuel Tank Capacity(L)                                 | 1200/1040                                                  | 1280/1000 | 1200/1640 |                         | -                        | 1200/1040 | 1280/1000 | 1280/1000  |  |  |  |  |
| INTERIOR FEATURES                                     |                                                            |           |           |                         | 30                       |           |           |            |  |  |  |  |
|                                                       |                                                            |           |           |                         |                          |           | 4         | ·          |  |  |  |  |
| Keyless Entry With Push Start Button                  | •                                                          | •         | •         | •                       | •                        | •         | •         | •          |  |  |  |  |
| 10" Multi Touchscreen Display                         | •                                                          | •         | •         | •                       | •                        | •         | •         | •          |  |  |  |  |
| Apple Carplay&Android Auto)                           | •                                                          | •         | •         | •                       | •                        | •         | •         | •          |  |  |  |  |
| Bluetooth                                             | •                                                          | •         | •         | •                       | •                        | •         | •         | •          |  |  |  |  |
| Radio                                                 | •                                                          | •         | •         | •                       | •                        | •         | •         | •          |  |  |  |  |
| DAB+ECALL                                             | •                                                          | •         | -         | -                       | •                        | -         | -         | •          |  |  |  |  |
| 4 Speakers                                            | •                                                          | •         | •         | •                       | •                        | •         | •         | •          |  |  |  |  |
| Front USB Charging Port                               | •                                                          | •         | •         | •                       | •                        | •         | •         | •          |  |  |  |  |
| Front & Rear 12V Power Port                           | •                                                          | •         | •         | •                       | •                        | •         | •         | •          |  |  |  |  |
| Air Conditioner With Pollen & PM2.5 Filtration        | •                                                          | •         | •         | •                       | •                        | •         | •         | •          |  |  |  |  |
| Rear Air Conditioning Vents                           | -                                                          | -         | -         | <del>-</del>            | •                        | •         | •         | •          |  |  |  |  |
| 3.5" TFT Multi Information Display Instrument Cluster | •                                                          | •         | •         | •                       | •                        | •         | •         | •          |  |  |  |  |
| Headlamps Left On Reminder                            | •                                                          | •         | •         | •                       | •                        | •         | •         | •          |  |  |  |  |
| Multifunctional Steering Wheel                        | •                                                          | •         | •         | •                       | •                        | •         | •         | •          |  |  |  |  |
| 2-Way Adjustable Steering Wheel                       | •                                                          | •         | •         | •                       | •                        | •         | •         | •          |  |  |  |  |
| Shift Paddle                                          | -                                                          | -         | -         | -                       | •                        | •         | •         | •          |  |  |  |  |
| Mechanical Park Brake                                 | •                                                          | •         | •         | •                       | -                        | -         | -         | -          |  |  |  |  |
| Electrical Park Brake With Auto Hold                  | -                                                          | -         | -         | -                       | •                        | •         | •         | •          |  |  |  |  |
| Power Windows                                         | •                                                          | •         | •         | •                       | •                        | •         | •         | •          |  |  |  |  |
| Remote Window Lifting                                 | •                                                          | •         | •         | •                       | •                        | •         | •         | •          |  |  |  |  |
| Rear Window Defogger                                  | •                                                          | •         | •         | •                       | •                        | •         | •         | •          |  |  |  |  |
| Front Dome Light                                      | •                                                          | •         | •         | •                       | •                        | •         | •         | •          |  |  |  |  |
| Center Dome Light                                     | 0                                                          | 0         | 0         | 0                       | 0                        | 0         | 0         | 0          |  |  |  |  |
| Black Interior Trim                                   | •                                                          | •         | •         | •                       | •                        | •         | •         | •          |  |  |  |  |
| Grey Interior Trim                                    | -                                                          | -         | -         | -                       | 0                        | 0         | 0         | 0          |  |  |  |  |
| Fabric Seats                                          | •                                                          | •         | -         | -                       | •                        | -         | -         | •          |  |  |  |  |
| Leather Seats                                         | 0                                                          | 0         | •         | •                       | 0                        | •         | •         | 0          |  |  |  |  |
| 4-Way Manual Adjustable Driver Seat                   | •                                                          | •         | •         | •                       | •                        | •         | •         | -          |  |  |  |  |
| 6-Way Manual Adjustable Driver Seat                   | 0                                                          | 0         | 0         | 0                       | 0                        | 0         | 0         | -          |  |  |  |  |
| 6-Way Power Adjustable Driver Seat                    | -                                                          | -         | -         | -                       | -                        | -         | -         | •          |  |  |  |  |
| 4-Way Manual Adjustable Front Passenger Seat          | •                                                          | •         | •         | •                       | •                        | •         | •         | •          |  |  |  |  |
| Adjustable Headrest Height                            | •                                                          | •         | •         | •                       | •                        | •         | •         | •          |  |  |  |  |
| Flip-up Rear Seats                                    | •                                                          | •         | •         | •                       | •                        | •         | •         | •          |  |  |  |  |
| B-pillar Handgrip                                     | •                                                          | •         | •         | •                       | •                        | •         | •         | •          |  |  |  |  |
| Front Passenger Foldable Handgrip                     | •                                                          | •         | •         | •                       | •                        | •         | •         | •          |  |  |  |  |
| Rear Passenger Foldable Handgrips                     | •                                                          | •         | •         | •                       | •                        | •         | •         | •          |  |  |  |  |
|                                                       |                                                            | •         | •         | •                       | •                        | •         | •         | •          |  |  |  |  |
| Central Glove Box                                     | •                                                          |           |           |                         |                          |           |           |            |  |  |  |  |