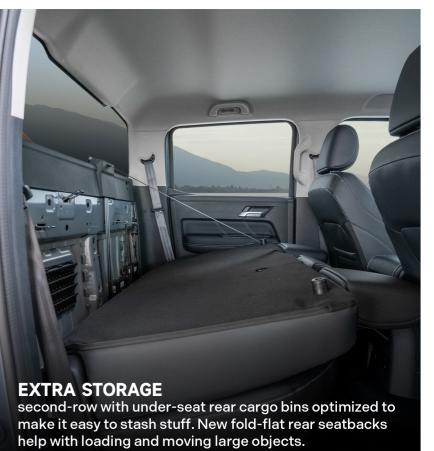

Square wheel arches

Robust **15cm** wide side steps

Rear doors' 75° wide opening angle, make getting in and out of the vehicle more convenient.

Cargo box lighting optional, to facilitate nighttime loading and unloading.