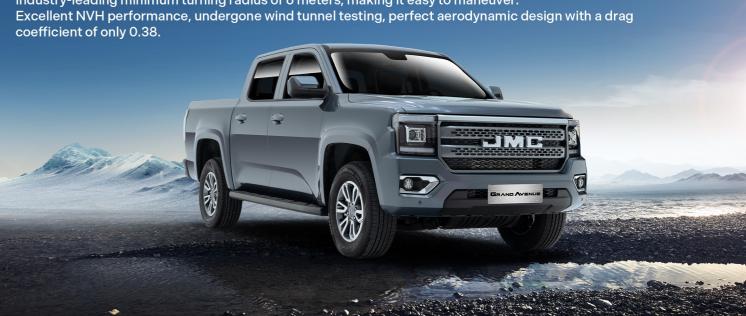

Industry-leading minimum turning radius of 6 meters, making it easy to maneuver. Excellent NVH performance, undergone wind tunnel testing, perfect aerodynamic design with a drag