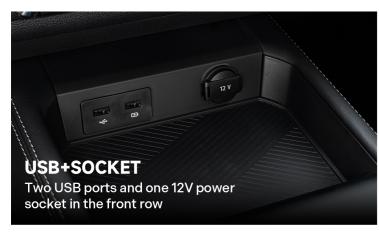

| VARIANTS                                              | 4X2 MT GL                                                  | 4X4 MT GL | 4X2 MT LX | 4X4 MT LX               | 4X2 AT GL                | 4X2 AT LX | 4X4 AT LX | 4X4 AT SLX |  |  |  |  |
|-------------------------------------------------------|------------------------------------------------------------|-----------|-----------|-------------------------|--------------------------|-----------|-----------|------------|--|--|--|--|
| ENGINE&TRANSMISSION                                   |                                                            |           |           |                         |                          |           |           |            |  |  |  |  |
| Emission level                                        | Euro VI                                                    |           |           |                         |                          |           |           |            |  |  |  |  |
| Туре                                                  | JX4G23 GTDi                                                |           |           |                         |                          |           |           |            |  |  |  |  |
| Displacement(cc)                                      | 2261                                                       |           |           |                         |                          |           |           |            |  |  |  |  |
| Max Power(KW(Ps)@rpm)                                 | 180(245)@5500                                              |           |           |                         |                          |           |           |            |  |  |  |  |
| Max Torque(Nm@rpm)                                    | 400@2000-3000                                              |           |           |                         |                          |           |           |            |  |  |  |  |
| Transmission Type                                     | MAGNA 6-Speed Manual ZF 8-Speed Automatic with SelectShift |           |           |                         |                          |           |           |            |  |  |  |  |
| CHASSIS&SUSPENSION                                    |                                                            |           |           |                         |                          |           |           |            |  |  |  |  |
| Steering System                                       |                                                            |           |           | Hydraulic Power Assiste | d Steering-Rack & Pinion |           |           |            |  |  |  |  |
| Front Suspension                                      | Double Wishbone with Coil Spring                           |           |           |                         |                          |           |           |            |  |  |  |  |
| Rear Suspension                                       | Leaf Spring Leaf Spring                                    |           |           |                         |                          |           |           |            |  |  |  |  |
| Approach/Departure Angle                              | 30°/26°                                                    |           |           |                         |                          |           |           |            |  |  |  |  |
| Time-Sharing 4WD(With Center Differential Locking)    | -                                                          | •         | -         | •                       | -                        | -         | •         | •          |  |  |  |  |
| Rear Differential                                     | 0                                                          | 0         | 0         | 0                       | 0                        | 0         | •         | •          |  |  |  |  |
| Four-Wheel Disc Brakes                                | •                                                          | •         | •         | •                       | •                        | •         | •         | •          |  |  |  |  |
| Tyres & Rims: 245/70 R17, Alloy                       | •                                                          | 0         | •         | 0                       | •                        | •         | 0         | 0          |  |  |  |  |
| Tyres & Rims: 265/65 R17, Alloy                       | 0                                                          | •         | 0         | •                       | 0                        | 0         | •         | •          |  |  |  |  |
| MEASUREMENTS                                          |                                                            |           |           |                         |                          |           |           |            |  |  |  |  |
| Overall Size(mm)                                      | 5450*1935*1872                                             |           |           |                         |                          |           |           |            |  |  |  |  |
| Wheelbase(mm)                                         | 3270                                                       |           |           |                         |                          |           |           |            |  |  |  |  |
| Front/Rear Track(mm)                                  |                                                            |           |           |                         |                          |           |           |            |  |  |  |  |
| Cargo Bed Size(mm)                                    | 1620<br>1546×1595×546                                      |           |           |                         |                          |           |           |            |  |  |  |  |
| Kerb Weight(kg)                                       | 1970                                                       | 2070      | 1970      | 2070                    | 1970                     | 1970      | 2070      | 2070       |  |  |  |  |
| Front/Rear Axle Load(kg)                              | 1200/1640                                                  | 1280/1660 | 1200/1640 | 1280/1660               | 1200/1640                | 1200/1640 | 1280/1660 | 1280/1660  |  |  |  |  |
| Fuel Tank Capacity(L)                                 | 1200/1040                                                  | 1280/1000 | 1200/1640 |                         | -                        | 1200/1040 | 1280/1000 | 1280/1000  |  |  |  |  |
| INTERIOR FEATURES                                     |                                                            |           |           |                         | 30                       |           |           |            |  |  |  |  |
|                                                       |                                                            |           |           |                         |                          |           | 4         | ·          |  |  |  |  |
| Keyless Entry With Push Start Button                  | •                                                          | •         | •         | •                       | •                        | •         | •         | •          |  |  |  |  |
| 10" Multi Touchscreen Display                         | •                                                          | •         | •         | •                       | •                        | •         | •         | •          |  |  |  |  |
| Apple Carplay&Android Auto)                           | •                                                          | •         | •         | •                       | •                        | •         | •         | •          |  |  |  |  |
| Bluetooth                                             | •                                                          | •         | •         | •                       | •                        | •         | •         | •          |  |  |  |  |
| Radio                                                 | •                                                          | •         | •         | •                       | •                        | •         | •         | •          |  |  |  |  |
| DAB+ECALL                                             | •                                                          | •         | -         | -                       | •                        | -         | -         | •          |  |  |  |  |
| 4 Speakers                                            | •                                                          | •         | •         | •                       | •                        | •         | •         | •          |  |  |  |  |
| Front USB Charging Port                               | •                                                          | •         | •         | •                       | •                        | •         | •         | •          |  |  |  |  |
| Front & Rear 12V Power Port                           | •                                                          | •         | •         | •                       | •                        | •         | •         | •          |  |  |  |  |
| Air Conditioner With Pollen & PM2.5 Filtration        | •                                                          | •         | •         | •                       | •                        | •         | •         | •          |  |  |  |  |
| Rear Air Conditioning Vents                           | -                                                          | -         | -         | <del>-</del>            | •                        | •         | •         | •          |  |  |  |  |
| 3.5" TFT Multi Information Display Instrument Cluster | •                                                          | •         | •         | •                       | •                        | •         | •         | •          |  |  |  |  |
| Headlamps Left On Reminder                            | •                                                          | •         | •         | •                       | •                        | •         | •         | •          |  |  |  |  |
| Multifunctional Steering Wheel                        | •                                                          | •         | •         | •                       | •                        | •         | •         | •          |  |  |  |  |
| 2-Way Adjustable Steering Wheel                       | •                                                          | •         | •         | •                       | •                        | •         | •         | •          |  |  |  |  |
| Shift Paddle                                          | -                                                          | -         | -         | -                       | •                        | •         | •         | •          |  |  |  |  |
| Mechanical Park Brake                                 | •                                                          | •         | •         | •                       | -                        | -         | -         | -          |  |  |  |  |
| Electrical Park Brake With Auto Hold                  | -                                                          | -         | -         | -                       | •                        | •         | •         | •          |  |  |  |  |
| Power Windows                                         | •                                                          | •         | •         | •                       | •                        | •         | •         | •          |  |  |  |  |
| Remote Window Lifting                                 | •                                                          | •         | •         | •                       | •                        | •         | •         | •          |  |  |  |  |
| Rear Window Defogger                                  | •                                                          | •         | •         | •                       | •                        | •         | •         | •          |  |  |  |  |
| Front Dome Light                                      | •                                                          | •         | •         | •                       | •                        | •         | •         | •          |  |  |  |  |
| Center Dome Light                                     | 0                                                          | 0         | 0         | 0                       | 0                        | 0         | 0         | 0          |  |  |  |  |
| Black Interior Trim                                   | •                                                          | •         | •         | •                       | •                        | •         | •         | •          |  |  |  |  |
| Grey Interior Trim                                    | -                                                          | -         | -         | -                       | 0                        | 0         | 0         | 0          |  |  |  |  |
| Fabric Seats                                          | •                                                          | •         | -         | -                       | •                        | -         | -         | •          |  |  |  |  |
| Leather Seats                                         | 0                                                          | 0         | •         | •                       | 0                        | •         | •         | 0          |  |  |  |  |
| 4-Way Manual Adjustable Driver Seat                   | •                                                          | •         | •         | •                       | •                        | •         | •         | -          |  |  |  |  |
| 6-Way Manual Adjustable Driver Seat                   | 0                                                          | 0         | 0         | 0                       | 0                        | 0         | 0         | -          |  |  |  |  |
| 6-Way Power Adjustable Driver Seat                    | -                                                          | -         | -         | -                       | -                        | -         | -         | •          |  |  |  |  |
| 4-Way Manual Adjustable Front Passenger Seat          | •                                                          | •         | •         | •                       | •                        | •         | •         | •          |  |  |  |  |
| Adjustable Headrest Height                            | •                                                          | •         | •         | •                       | •                        | •         | •         | •          |  |  |  |  |
| Flip-up Rear Seats                                    | •                                                          | •         | •         | •                       | •                        | •         | •         | •          |  |  |  |  |
| B-pillar Handgrip                                     | •                                                          | •         | •         | •                       | •                        | •         | •         | •          |  |  |  |  |
| Front Passenger Foldable Handgrip                     | •                                                          | •         | •         | •                       | •                        | •         | •         | •          |  |  |  |  |
| Rear Passenger Foldable Handgrips                     | •                                                          | •         | •         | •                       | •                        | •         | •         | •          |  |  |  |  |
|                                                       |                                                            | •         | •         | •                       | •                        | •         | •         | •          |  |  |  |  |
| Central Glove Box                                     | •                                                          |           |           |                         |                          |           |           |            |  |  |  |  |