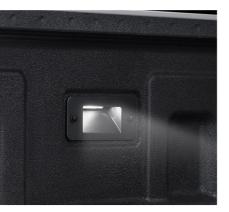

Square wheel arches

Robust **15cm** wide side steps

Rear doors' 75° wide opening angle, make getting in and out of the vehicle more convenient.

Cargo box lighting optional, to facilitate nighttime loading and unloading.