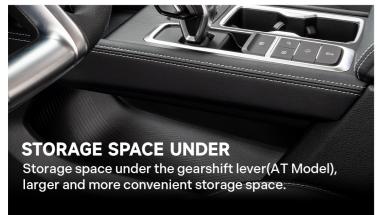

time running lights and square-shaped LED clearance lights, showcasing the rugged, commanding, and powerful aesthetics of pickup.



Square wheel arches







Robust **15cm** wide side steps



Rear doors' 75° wide opening angle, make getting in and out of the vehicle more convenient.







Cargo box lighting optional, to facilitate nighttime loading and unloading.



Rear Box Side Step optional, creating a strong, stable way to access everything in the cargo box.

Off-road Capability, approach angle of 30°, departure angle of 26°, minimum ground clearance of 235mm, and maximum wading depth of 800mm.

Industry-leading minimum turning radius of 6 meters, making it easy to maneuver. Excellent NVH performance, undergone wind tunnel testing, perfect aerodynamic design with a drag

































#### LARGE VENTILATED BRAKE DISCS

with a front disc diameter of 334mm and a rear disc diameter of **337mm**, achieving an industry-leading braking distance of under 41 meters from **100km/h** to 0km/h.



#### PRESSURE MONITORING

Independent tire pressure monitoring system, to ensure comprehensive driving safety.



#### **CABIN BODY**

High strength and corrosion resistant body, cabin body with a high-strength steel content of **65%**. The entire exterior is covered with **100%** galvanized plates, ensuring exceptional anti-corrosion performance.



#### **CHASSIS**

High strength and corrosion resistant chassis. The longitudinal beam's section thickness is **182.3mm**, with a chassis carrying capacity of **3.2T**. It boasts an exceptional towing capability of **3.