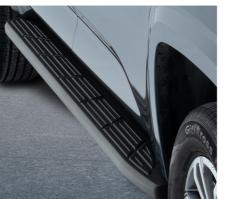

Square wheel arches

Robust **15cm** wide side steps

Rear doors' 75° wide opening angle, make getting in and out of the vehicle more convenient.

Cargo box lighting optional, to facilitate nighttime loading and unloading.