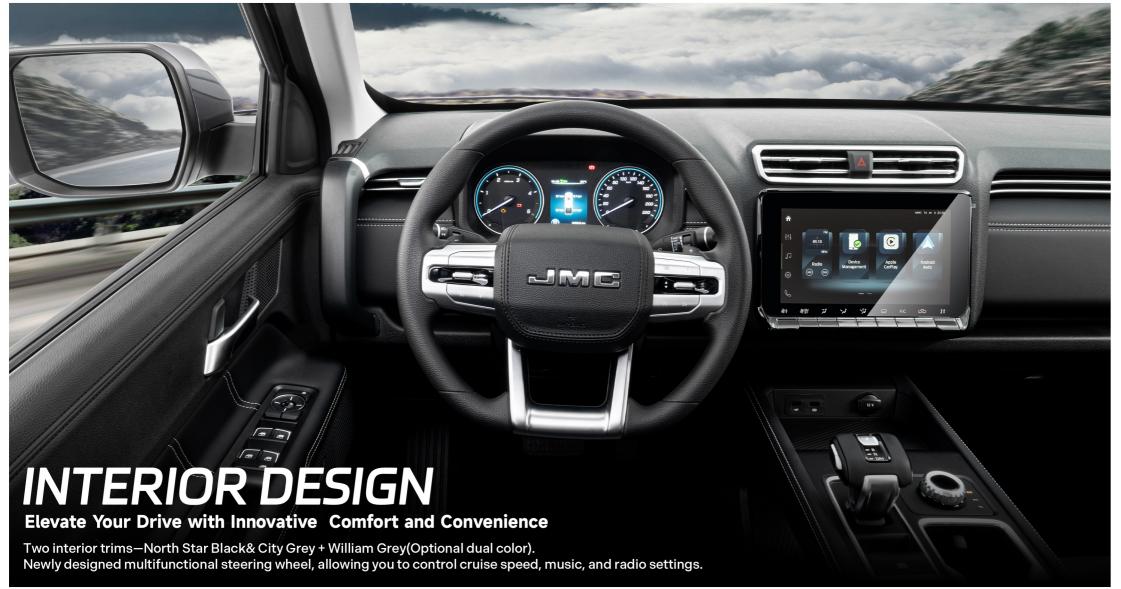

LED daytime running lights and square-shaped LED clearance lights, showcasing the rugged, commanding, and powerful aesthetics of pickup.



Square wheel arches







Robust **15cm** wide side steps



Rear doors' 75° wide opening angle, make getting in and out of the vehicle more convenient.







Cargo box lighting optional, to facilitate nighttime loading and unloading.



Rear Box Side Step optional, creating a strong, stable way to access everything in the cargo box.

Off-road Capability, approach angle of 30°, departure angle of 26°, minimum ground clearance of 235mm, and maximum wading depth of 800mm.

Industry-leading minimum turning radius of 6 meters, making it easy to maneuver. Excellent NVH performance, undergone wind tunnel testing, perfect aerodynamic design with a drag

































#### LARGE VENTILATED BRAKE DISCS

with a front disc diameter of 334mm and a rear disc diameter of **337mm**, achieving an industry-leading braking distance of under 41 meters from **100km/h** to 0km/h.



#### PRESSURE MONITORING

Independent tire pressure monitoring system, to ensure comprehensive driving safety.



#### **CABIN BODY**

High strength and corrosion resistant body, cabin body with a high-strength steel content of **65%**. The entire exterior is covered with **100%** galvanized plates, ensuring exceptional anti-corrosion performance.



#### **CHASSIS**

High strength and corrosion resistant chassis. The longitudinal beam's section thickness is **182.3mm**, with a chassis carrying capacity of **3.2T**. It boasts an exceptional towing capability