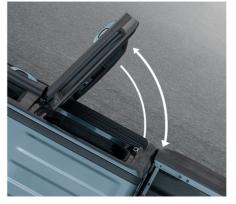

Square wheel arches

Robust **15cm** wide side steps

Rear doors' 75° wide opening angle, make getting in and out of the vehicle more convenient.

Cargo box lighting optional, to facilitate nighttime loading and unloading.