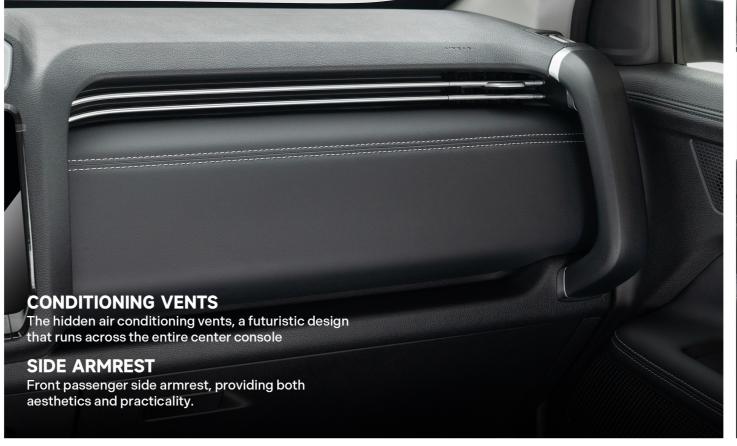

me running lights and square-shaped LED clearance lights, showcasing the rugged, commanding, and powerful aesthetics of pickup.



Square wheel arches







Robust **15cm** wide side steps



Rear doors' 75° wide opening angle, make getting in and out of the vehicle more convenient.







Cargo box lighting optional, to facilitate nighttime loading and unloading.



Rear Box Side Step optional, creating a strong, stable way to access everything in the cargo box.

Off-road Capability, approach angle of 30°, departure angle of 26°, minimum ground clearance of 235mm, and maximum wading depth of 800mm.

Industry-leading minimum turning radius of 6 meters, making it easy to maneuver. Excellent NVH performance, undergone wind tunnel testing, perfect aerodynamic design with a drag

































#### LARGE VENTILATED BRAKE DISCS

with a front disc diameter of 334mm and a rear disc diameter of **337mm**, achieving an industry-leading braking distance of under 41 meters from **100km/h** to 0km/h.



#### PRESSURE MONITORING

Independent tire pressure monitoring system, to ensure comprehensive driving safety.



#### **CABIN BODY**

High strength and corrosion resistant body, cabin body with a high-strength steel content of **65%**. The entire exterior is covered with **100%** galvanized plates, ensuring exceptional anti-corrosion performance.



#### **CHASSIS**

High strength and corrosion resistant chassis. The longitudinal beam's section thickness is **182.3mm**, with a chassis carrying capacity of **3.2T**. It boasts an exceptional towing capability of **3.5T