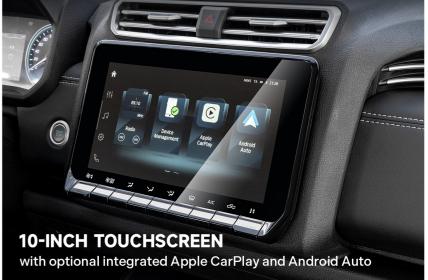

| VARIANTS                                              | 4X2 MT GL                                                  | 4X4 MT GL | 4X2 MT LX | 4X4 MT LX               | 4X2 AT GL                | 4X2 AT LX | 4X4 AT LX | 4X4 AT SLX |  |  |  |  |
|-------------------------------------------------------|------------------------------------------------------------|-----------|-----------|-------------------------|--------------------------|-----------|-----------|------------|--|--|--|--|
| ENGINE&TRANSMISSION                                   |                                                            |           |           |                         |                          |           |           |            |  |  |  |  |
| Emission level                                        | Euro VI                                                    |           |           |                         |                          |           |           |            |  |  |  |  |
| Туре                                                  | JX4G23 GTDi                                                |           |           |                         |                          |           |           |            |  |  |  |  |
| Displacement(cc)                                      | 2261                                                       |           |           |                         |                          |           |           |            |  |  |  |  |
| Max Power(KW(Ps)@rpm)                                 | 180(245)@5500                                              |           |           |                         |                          |           |           |            |  |  |  |  |
| Max Torque(Nm@rpm)                                    | 400@2000-3000                                              |           |           |                         |                          |           |           |            |  |  |  |  |
| Transmission Type                                     | MAGNA 6-Speed Manual ZF 8-Speed Automatic with SelectShift |           |           |                         |                          |           |           |            |  |  |  |  |
| CHASSIS&SUSPENSION                                    |                                                            |           |           |                         |                          |           |           |            |  |  |  |  |
| Steering System                                       |                                                            |           |           | Hydraulic Power Assiste | d Steering-Rack & Pinion |           |           |            |  |  |  |  |
| Front Suspension                                      | Double Wishbone with Coil Spring                           |           |           |                         |                          |           |           |            |  |  |  |  |
| Rear Suspension                                       | Leaf Spring Leaf Spring                                    |           |           |                         |                          |           |           |            |  |  |  |  |
| Approach/Departure Angle                              | 30°/26°                                                    |           |           |                         |                          |           |           |            |  |  |  |  |
| Time-Sharing 4WD(With Center Differential Locking)    | -                                                          | •         | -         | •                       | -                        | -         | •         | •          |  |  |  |  |
| Rear Differential                                     | 0                                                          | 0         | 0         | 0                       | 0                        | 0         | •         | •          |  |  |  |  |
| Four-Wheel Disc Brakes                                | •                                                          | •         | •         | •                       | •                        | •         | •         | •          |  |  |  |  |
| Tyres & Rims: 245/70 R17, Alloy                       | •                                                          | 0         | •         | 0                       | •                        | •         | 0         | 0          |  |  |  |  |
| Tyres & Rims: 265/65 R17, Alloy                       | 0                                                          | •         | 0         | •                       | 0                        | 0         | •         | •          |  |  |  |  |
| MEASUREMENTS                                          |                                                            |           |           |                         |                          |           |           |            |  |  |  |  |
| Overall Size(mm)                                      | 5450*1935*1872                                             |           |           |                         |                          |           |           |            |  |  |  |  |
| Wheelbase(mm)                                         | 3270                                                       |           |           |                         |                          |           |           |            |  |  |  |  |
| Front/Rear Track(mm)                                  |                                                            |           |           |                         |                          |           |           |            |  |  |  |  |
| Cargo Bed Size(mm)                                    | 1620<br>1546×1595×546                                      |           |           |                         |                          |           |           |            |  |  |  |  |
| Kerb Weight(kg)                                       | 1970                                                       | 2070      | 1970      | 2070                    | 1970                     | 1970      | 2070      | 2070       |  |  |  |  |
| Front/Rear Axle Load(kg)                              | 1200/1640                                                  | 1280/1660 | 1200/1640 | 1280/1660               | 1200/1640                | 1200/1640 | 1280/1660 | 1280/1660  |  |  |  |  |
| Fuel Tank Capacity(L)                                 | 1200/1040                                                  | 1280/1000 | 1200/1640 |                         | -                        | 1200/1040 | 1280/1000 | 1280/1000  |  |  |  |  |
| INTERIOR FEATURES                                     |                                                            |           |           |                         | 30                       |           |           |            |  |  |  |  |
|                                                       |                                                            |           |           |                         |                          |           | 4         | ·          |  |  |  |  |
| Keyless Entry With Push Start Button                  | •                                                          | •         | •         | •                       | •                        | •         | •         | •          |  |  |  |  |
| 10" Multi Touchscreen Display                         | •                                                          | •         | •         | •                       | •                        | •         | •         | •          |  |  |  |  |
| Apple Carplay&Android Auto)                           | •                                                          | •         | •         | •                       | •                        | •         | •         | •          |  |  |  |  |
| Bluetooth                                             | •                                                          | •         | •         | •                       | •                        | •         | •         | •          |  |  |  |  |
| Radio                                                 | •                                                          | •         | •         | •                       | •                        | •         | •         | •          |  |  |  |  |
| DAB+ECALL                                             | •                                                          | •         | -         | -                       | •                        | -         | -         | •          |  |  |  |  |
| 4 Speakers                                            | •                                                          | •         | •         | •                       | •                        | •         | •         | •          |  |  |  |  |
| Front USB Charging Port                               | •                                                          | •         | •         | •                       | •                        | •         | •         | •          |  |  |  |  |
| Front & Rear 12V Power Port                           | •                                                          | •         | •         | •                       | •                        | •         | •         | •          |  |  |  |  |
| Air Conditioner With Pollen & PM2.5 Filtration        | •                                                          | •         | •         | •                       | •                        | •         | •         | •          |  |  |  |  |
| Rear Air Conditioning Vents                           | -                                                          | -         | -         | <del>-</del>            | •                        | •         | •         | •          |  |  |  |  |
| 3.5" TFT Multi Information Display Instrument Cluster | •                                                          | •         | •         | •                       | •                        | •         | •         | •          |  |  |  |  |
| Headlamps Left On Reminder                            | •                                                          | •         | •         | •                       | •                        | •         | •         | •          |  |  |  |  |
| Multifunctional Steering Wheel                        | •                                                          | •         | •         | •                       | •                        | •         | •         | •          |  |  |  |  |
| 2-Way Adjustable Steering Wheel                       | •                                                          | •         | •         | •                       | •                        | •         | •         | •          |  |  |  |  |
| Shift Paddle                                          | -                                                          | -         | -         | -                       | •                        | •         | •         | •          |  |  |  |  |
| Mechanical Park Brake                                 | •                                                          | •         | •         | •                       | -                        | -         | -         | -          |  |  |  |  |
| Electrical Park Brake With Auto Hold                  | -                                                          | -         | -         | -                       | •                        | •         | •         | •          |  |  |  |  |
| Power Windows                                         | •                                                          | •         | •         | •                       | •                        | •         | •         | •          |  |  |  |  |
| Remote Window Lifting                                 | •                                                          | •         | •         | •                       | •                        | •         | •         | •          |  |  |  |  |
| Rear Window Defogger                                  | •                                                          | •         | •         | •                       | •                        | •         | •         | •          |  |  |  |  |
| Front Dome Light                                      | •                                                          | •         | •         | •                       | •                        | •         | •         | •          |  |  |  |  |
| Center Dome Light                                     | 0                                                          | 0         | 0         | 0                       | 0                        | 0         | 0         | 0          |  |  |  |  |
| Black Interior Trim                                   | •                                                          | •         | •         | •                       | •                        | •         | •         | •          |  |  |  |  |
| Grey Interior Trim                                    | -                                                          | -         | -         | -                       | 0                        | 0         | 0         | 0          |  |  |  |  |
| Fabric Seats                                          | •                                                          | •         | -         | -                       | •                        | -         | -         | •          |  |  |  |  |
| Leather Seats                                         | 0                                                          | 0         | •         | •                       | 0                        | •         | •         | 0          |  |  |  |  |
| 4-Way Manual Adjustable Driver Seat                   | •                                                          | •         | •         | •                       | •                        | •         | •         | -          |  |  |  |  |
| 6-Way Manual Adjustable Driver Seat                   | 0                                                          | 0         | 0         | 0                       | 0                        | 0         | 0         | -          |  |  |  |  |
| 6-Way Power Adjustable Driver Seat                    | -                                                          | -         | -         | -                       | -                        | -         | -         | •          |  |  |  |  |
| 4-Way Manual Adjustable Front Passenger Seat          | •                                                          | •         | •         | •                       | •                        | •         | •         | •          |  |  |  |  |
| Adjustable Headrest Height                            | •                                                          | •         | •         | •                       | •                        | •         | •         | •          |  |  |  |  |
| Flip-up Rear Seats                                    | •                                                          | •         | •         | •                       | •                        | •         | •         | •          |  |  |  |  |
| B-pillar Handgrip                                     | •                                                          | •         | •         | •                       | •                        | •         | •         | •          |  |  |  |  |
| Front Passenger Foldable Handgrip                     | •                                                          | •         | •         | •                       | •                        | •         | •         | •          |  |  |  |  |
| Rear Passenger Foldable Handgrips                     | •                                                          | •         | •         | •                       | •                        | •         | •         | •          |  |  |  |  |
|                                                       |                                                            | •         | •         | •                       | •                        | •         | •         | •          |  |  |  |  |
| Central Glove Box                                     | •                                                          |           |           |                         |                          |           |           |            |  |  |  |  |