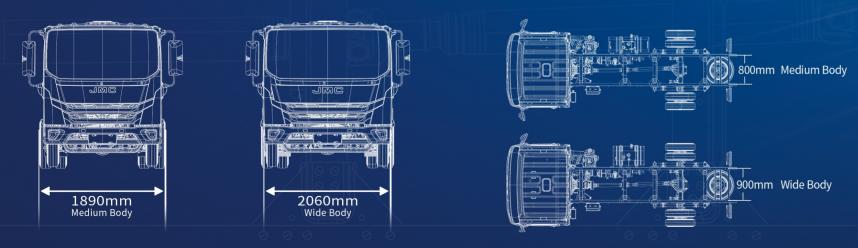

#### **UPGRADE CABIN WIDTH**

# SECURITY

- 1 Standard air break
- 2 Wide wheelbase, wide leaf spring distance, Widest 900 mm frame in its class (wide body model)
- 3 4.38° A-pillar obstacle angle for less blind spot, more open view, safer driving