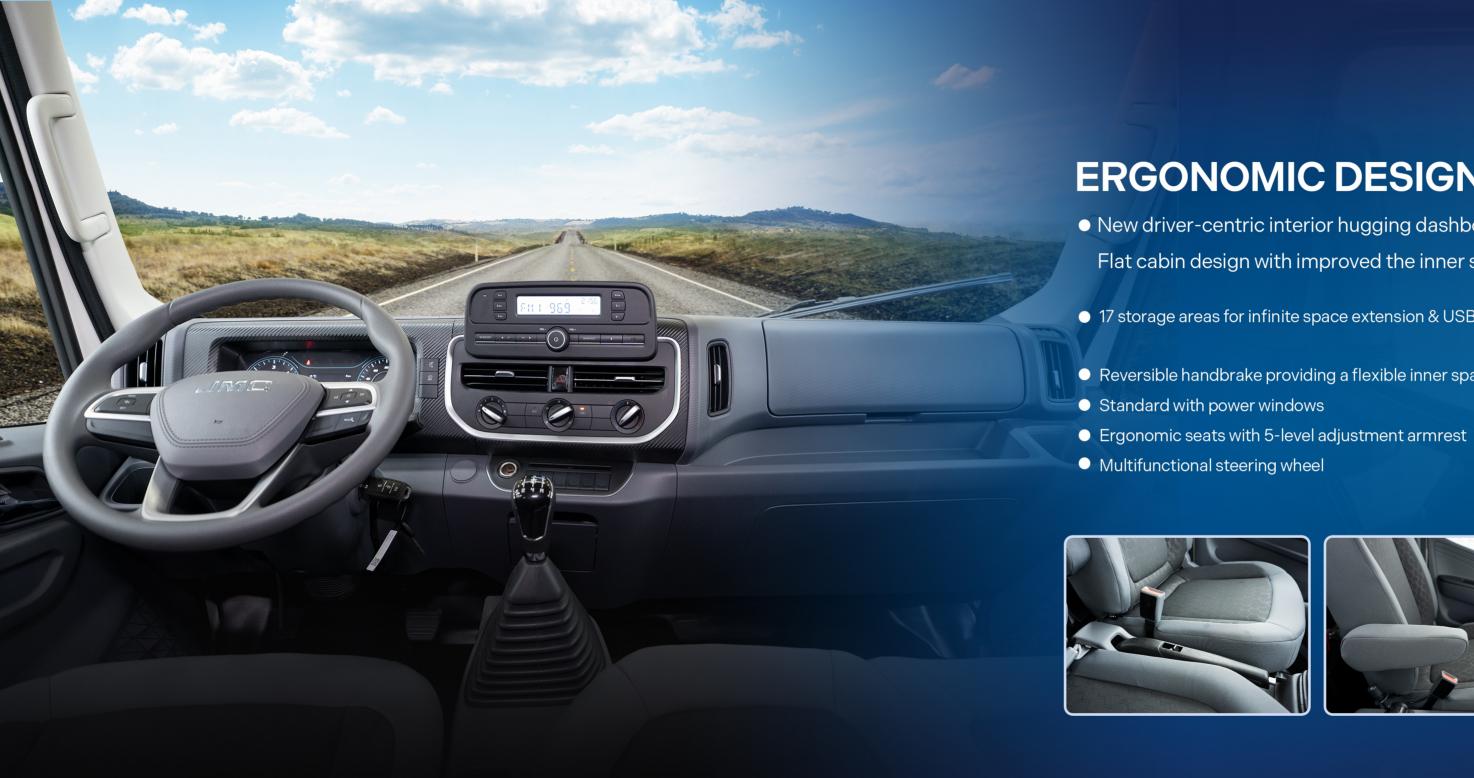

### **ERGONOMIC DESIGN**

• New driver-centric interior hugging dashboard design Flat cabin design with improved the inner space

• 17 storage areas for infinite space extension & USB and 12V power interface

Reversible handbrake providing a flexible inner space

USB for vehicle recorder

Center USB