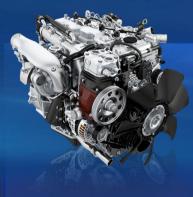

### POWERTRAIN

### JX4D30 2.9L 4-cylinder

Max. power 120kW Max. torque 450N-m Torque 350Nm at 1000 rpm Garrett's 4th generation turbocharger HT300 cylinder material with a life expectancy of 700,000 km