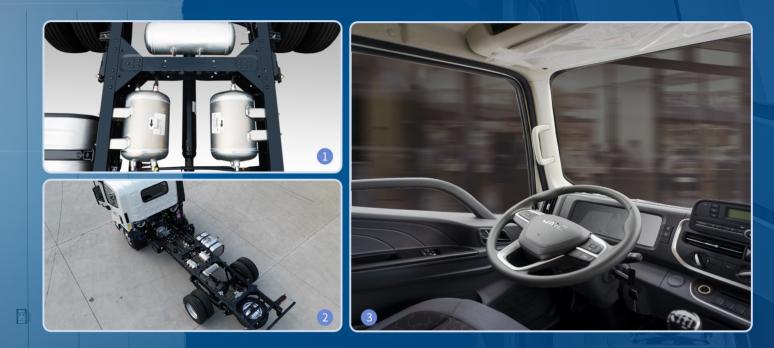

# SECURITY

- 1 Standard air break
- 2 Wide wheelbase, wide leaf spring distance, Widest 900 mm frame in its class (wide body model)
- 3 4.38° A-pillar obstacle angle for less blind spot, more open view, safer driving

### **ERGONOMIC DESIGN**

• New driver-centric interior hugging dashboard design Flat cabin design with improved the inner space

• 17 storage areas for infinite space extension & USB and 12V power interface

Reversible handbrake providing a flexible inner space

USB for vehicle recorder

Center USB