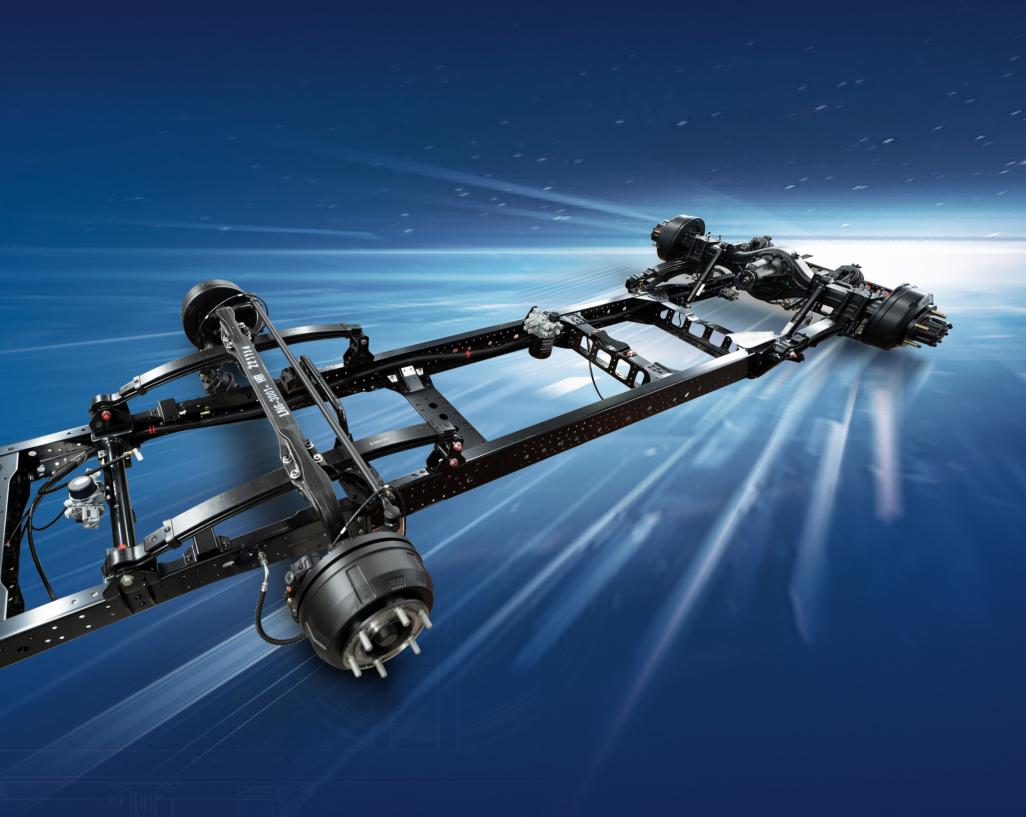

## LOAD-BEARING

#### • STRAIGHT THROUGH BEAM DESIGN:

Frame section height—214mm

#### **QSTE650TM FRAME**:

The strongest ultra-high strength steel in the industry

#### • FRONT AXLE:

Made of high-strength alloy steel For higher strength and load-bearing capacity

#### MODIFICATION FLEXIBILITY:

Standard hole design More convenient to install special vehicle modification accessories