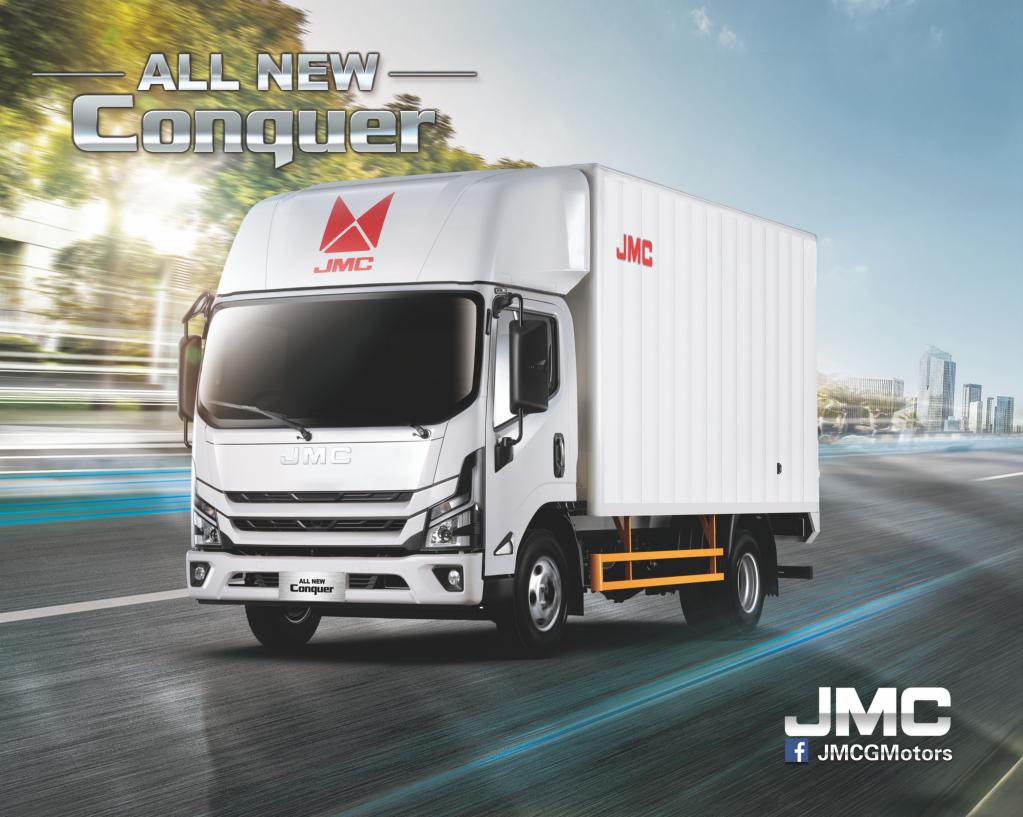

| Model                                                                  | All New Conquer                                       |                |                             |                     |               |                                                         |              |              |                                                                 |
|------------------------------------------------------------------------|-------------------------------------------------------|----------------|-----------------------------|---------------------|---------------|---------------------------------------------------------|--------------|--------------|-----------------------------------------------------------------|
|                                                                        | SC/KC/DC                                              |                |                             |                     |               |                                                         |              |              | SC                                                              |
| Cabin type                                                             | Dura d                                                |                | Euro C                      | Euro 2              |               | SC                                                      | SC/KC        | SC           |                                                                 |
| Emissions                                                              | Euro 4                                                | Euro 5         | Euro 6                      |                     | Euro 4        | Euro 2                                                  | Euro 4       | Euro 5       | Euro 6                                                          |
|                                                                        | _                                                     |                | 3360                        | Dimension           | _             |                                                         |              | 815          | _                                                               |
| Wheelbase(mm)                                                          |                                                       | 1890           | 5360                        |                     |               |                                                         | 060          | 015          |                                                                 |
| Cabin width(mm)                                                        |                                                       |                |                             |                     |               | 20                                                      |              |              |                                                                 |
| Overall Dimension<br>Cargo body L*W*H(mm)                              | SC/KC: 5990*2080*2435/2455<br>DC: 5990*2080*2455/2475 |                |                             | 5990*2180*2455/2475 |               | SC: 6990*2380*2455/2475/2495<br>KC: 6990*2380*2475/2495 |              |              |                                                                 |
| Cargo size L*H(mm)                                                     | SC: 4200*440 KC: 3800*440 DC: 3200*440                |                |                             |                     |               |                                                         | SC: 5200*550 | KC: 4800*550 |                                                                 |
|                                                                        |                                                       |                |                             | Powertrain          |               |                                                         |              |              |                                                                 |
| Engine                                                                 |                                                       |                |                             |                     | JX4D30        |                                                         |              |              |                                                                 |
| Displacement(cc)                                                       |                                                       |                |                             |                     | 2892          |                                                         |              |              |                                                                 |
| Max.Output(kw)/Rpm                                                     |                                                       |                |                             |                     | 120/2800      |                                                         |              |              |                                                                 |
| Max.Torque(Nm)/Rpm                                                     |                                                       |                |                             |                     | 450/1200-2400 |                                                         |              |              |                                                                 |
| Gearbox Type                                                           |                                                       |                |                             |                     | 6MT           |                                                         |              |              |                                                                 |
| Fuel Tank Capacity (L)                                                 |                                                       | 105            |                             |                     |               | 1                                                       | 25           |              |                                                                 |
| Rear axle speed ratio                                                  |                                                       |                |                             |                     | 4.222         |                                                         |              |              |                                                                 |
|                                                                        |                                                       |                |                             | Brake&Tire          |               |                                                         |              |              |                                                                 |
| Brake type                                                             |                                                       |                |                             |                     | Air           |                                                         |              |              |                                                                 |
| Tire size                                                              | 7.0R1                                                 | 16 10PR        | 7.5R16 16PR<br>215/75 R17.5 |                     |               | Standard: 7.5R16 16PR<br>Optional: 8.25R16 16PR         |              |              | Standard: 7.5R16 16PR<br>215/75 R17.5<br>Optional: 8.25R16 16PR |
|                                                                        |                                                       |                |                             | Weight              |               |                                                         |              |              | Optional: 0.25KTO TOPK                                          |
| Kerb weight(kg)                                                        | 2880/2890/2995                                        | 2915/2925/3030 | 2920/2930/3035              | 2885                | 2895          | 3175                                                    | 3185/3250    | 3220         | 3225                                                            |
| GVW(kg)                                                                |                                                       |                |                             |                     | 7495          |                                                         |              |              |                                                                 |
|                                                                        |                                                       |                |                             | Safety              |               |                                                         |              |              |                                                                 |
| ABS                                                                    | •                                                     | •              | •                           | •                   | •             |                                                         | •            | •            | •                                                               |
| Exhaust Brake                                                          | •                                                     | •              | •                           | •                   | •             | •                                                       |              | •            |                                                                 |
| Power Steering                                                         |                                                       |                | •                           | •                   |               |                                                         |              |              |                                                                 |
| Sound alert for handbrake not released                                 | •                                                     | •              | •                           | •                   |               | •                                                       |              | •            |                                                                 |
| Reminder of unfastened seat belt for driver                            |                                                       |                | •                           |                     |               |                                                         |              |              |                                                                 |
| LED daytime running light                                              | 1                                                     | 1              | •                           | 1                   | /             | /                                                       | /            | 1            | •                                                               |
|                                                                        | ,                                                     | ,              |                             | Comfort             | ,             | ,                                                       | ,            | ,            |                                                                 |
|                                                                        |                                                       |                |                             | Connorc             |               |                                                         |              |              |                                                                 |
| Infotainment System<br>(Bluetooth music / Bluetooth phone / USB music) | •                                                     | •              | •                           | •                   | •             | •                                                       | •            | •            | •                                                               |
| Multifunction steering wheel                                           | •                                                     | •              | •                           | •                   | •             | •                                                       | •            | •            | •                                                               |
| Air conditioner                                                        | •                                                     | •              | •                           | •                   | •             | •                                                       | •            | •            | •                                                               |
| Central locking(manual)                                                | •                                                     | •              | •                           | •                   | •             | •                                                       | •            | •            | •                                                               |
| Remote key                                                             | •                                                     | •              | •                           | •                   | •             | •                                                       | •            | •            | •                                                               |
| Power windows                                                          | •                                                     | •              | •                           | •                   | •             | •                                                       | •            | •            | •                                                               |
| One-touch window liftdriver                                            | •                                                     | •              | •                           | •                   | •             | •                                                       | •            | •            | •                                                               |
| Remote key control glass one-touch lift                                | •                                                     | •              | •                           | •                   | •             | •                                                       | •            | •            | •                                                               |
| Driver armrest                                                         | •                                                     | •              | •                           | •                   | •             | •                                                       | •            | •            | •                                                               |
| Headlight delay off                                                    | •                                                     | •              | •                           | •                   | •             | •                                                       | •            | •            | •                                                               |
| Driver overhead storage box                                            | •                                                     | •              | •                           | •                   | •             | •                                                       | •            | •            | •                                                               |
| USB charging port                                                      | •                                                     | •              | •                           | •                   | •             | •                                                       | •            | •            | •                                                               |
| Overhead storage box mounted USB port                                  | •                                                     | •              | •                           | •                   | •             | •                                                       | •            | •            | •                                                               |
| 12V Socket/ Power Port DC 12V Outlet                                   | •                                                     |                | •                           | •                   | •             | •                                                       | •            |              |                                                                 |
| Speed-sensitive automatic door locking                                 | •                                                     | •              | •                           | •                   | •             | •                                                       | •            | •            | •                                                               |
|                                                                        |                                                       |                |                             |                     |               |                                                         |              |              |                                                                 |