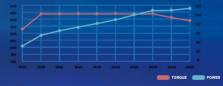

### JX4D30 2.9L 4-cylinder

Max. power 120kW Max. torque 450N-m Torque 350Nm at 1000 rpm Garrett's 4th generation turbocharger HT300 cylinder material with a life expectancy of 700,000 km