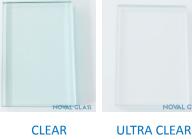

#### > LOUVER GLASS INTRODUCTION

Noval Louver Glass, also called Louver Blade, is made by high quality Clear Glass, Ultra Clear Glass, Tinted Glass, Refelective Glass, Patterned Glass, Acid Etched Glass and so on. By cutting to the standard sizes and polishing the two long side edges as the flat or round shape, which will protect the fingers from hurting, also supply a modern performance in application. To ensure the safety, some times the glass is tempered or laminated.

VAL GLASS

**REMARK: SIZE AND PACKING CAN BE CUSTOMIZED** 

REFLECTIVE

Noval glass

PATTERNED

ACID ETCHED

PRODUCTION

• CUTTING