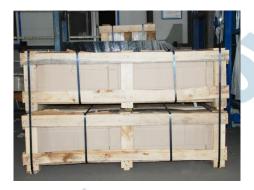

### > LOUVER GLASS SPECIFICATION

| GLASS TYPE                  | THICKNESS   | SIZE           | CARTON PACKING | WOODEN CASE PACKING |
|-----------------------------|-------------|----------------|----------------|---------------------|
| CLEAR, ULTRA CLEAR, TINTED, |             | 4"*24", 6"*24" | 40 PCS/CTN     |                     |
| REFELECTIVE, PATTERNED,     | 4MM,5MM,6MM | 4"*30", 6"*30" | 32 PCS/CTN     | ABOUT 1 TON/CASE    |
| ACID ETCHED                 |             | 4"*36", 6"*36" | 27 PCS/CTN     |                     |

WOODEN CASE PACKING