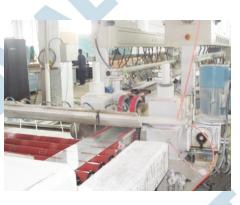

rformance in application. To ensure the safety, some times the glass is tempered or laminated.

### > LOUVER GLASS SPECIFICATION

| GLASS TYPE                  | THICKNESS   | SIZE           | CARTON PACKING | WOODEN CASE PACKING |
|-----------------------------|-------------|----------------|----------------|---------------------|
| CLEAR, ULTRA CLEAR, TINTED, |             | 4"*24", 6"*24" | 40 PCS/CTN     |                     |
| REFELECTIVE, PATTERNED,     | 4MM,5MM,6MM | 4"*30", 6"*30" | 32 PCS/CTN     | ABOUT 1 TON/CASE    |
| ACID ETCHED                 |             | 4"*36", 6"*36" | 27 PCS/CTN     |                     |

VAL GLASS

**REMARK: SIZE AND PACKING CAN BE CUSTOMIZED** 







REFLECTIVE

Noval glass

PATTERNED



ACID ETCHED

PRODUCTION

• CUTTING





EDGEWORKING







### NOVAL GLASS®

#### • EDGE EFFECT

For safety consideration, we suggest all edges Grinded or Polished







POLISHED

GRINDED

CLEAN CUT

• TEMPRING







> PACKING

• CARTON PACKING





WOODEN CASE PACKING







## NOVAL GLASS®













### **FOR MORE INFORMATION, PLEASE CONTACT NOVAL GLASS**

E-MAIL: INFO@NOVALGLASS.COM WEB: WWW.NOVALGLASS.COM TEL: 86-532-82755222 ADD: NO.33, SHANDONG ROAD, QINGDAO, CHINA

ROIR