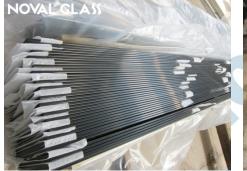

#### > LOUVER GLASS INTRODUCTION

Noval Louver Glass, also called Louver Blade, is made by high quality Clear Glass, Ultra Clear Glass, Tinted Glass, Refelective Glass, Patterned Glass, Acid Etched Glass and so on. By cutting to the standard sizes and polishing the two long side edges as the flat or round shape, which will protect the fingers from hurting, also supply a modern performance in application. To ensure the safety, some times the glass is tempered or laminated.

### > LOUVER GLASS SPECIFICATION

| GLASS TYPE                  | THICKNESS   | SIZE           | CARTON PACKING | WOODEN CASE PACKING |
|-----------------------------|-------------|----------------|----------------|---------------------|
| CLEAR, ULTRA CLEAR, TINTED, |             | 4"*24", 6"*24" | 40 PCS/CTN     |                     |
| REFELECTIVE, PATTERNED,     | 4MM,5MM,6MM | 4"*30", 6"*30" | 32 PCS/CTN     | ABOUT 1 TON/CASE    |
| ACID ETCHED                 |             | 4"*36", 6"*36" | 27 PCS/CTN     |                     |