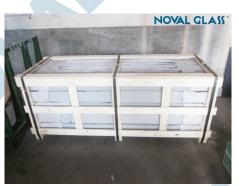

E PACKING |
|-----------------------------|-------------|----------------|----------------|---------------------|
| CLEAR, ULTRA CLEAR, TINTED, |             | 4"*24", 6"*24" | 40 PCS/CTN     |                     |
| REFELECTIVE, PATTERNED,     | 4MM,5MM,6MM | 4"*30", 6"*30" | 32 PCS/CTN     | ABOUT 1 TON/CASE    |
| ACID ETCHED                 |             | 4"*36", 6"*36" | 27 PCS/CTN     |                     |

VAL GLASS

**REMARK: SIZE AND PACKING CAN BE CUSTOMIZED** 







REFLECTIVE

Noval glass

PATTERNED



ACID ETCHED

PRODUCTION

• CUTTING





EDGEWORKING







### NOVAL GLASS®

#### • EDGE EFFECT

For safety consideration, we suggest all edges Grinded or Polished







POLISHED

GRINDED

CLEAN CUT

• TEMPRING







> PACKING

• CARTON PACKING





WOODEN CASE PACKING







## NOVAL GLASS®













### **FOR MORE INFORMATION, PLEASE CONTACT NOVAL GLASS**

E-MAIL: INFO@NOVALGLASS.COM WEB: WWW.NOVALGLASS.COM TEL: 86-532-82755222 ADD: NO.33, SHANDONG ROAD, QINGDAO, CHINA

ROIR