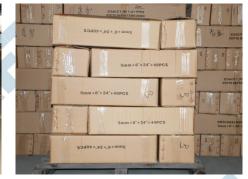

### > LOUVER GLASS SPECIFICATION

| GLASS TYPE                  | THICKNESS   | SIZE           | CARTON PACKING | WOODEN CASE PACKING |
|-----------------------------|-------------|----------------|----------------|---------------------|
| CLEAR, ULTRA CLEAR, TINTED, |             | 4"*24", 6"*24" | 40 PCS/CTN     |                     |
| REFELECTIVE, PATTERNED,     | 4MM,5MM,6MM | 4"*30", 6"*30" | 32 PCS/CTN     | ABOUT 1 TON/CASE    |
| ACID ETCHED                 |             | 4"*36", 6"*36" | 27 PCS/CTN     |                     |

#### • EDGE EFFECT

For safety consideration, we suggest all edges Grinded or Polished

POLISHED

GRINDED

CLEAN CUT

• TEMPRING

> PACKING

• CARTON PACKING

WOODEN CASE PACKING