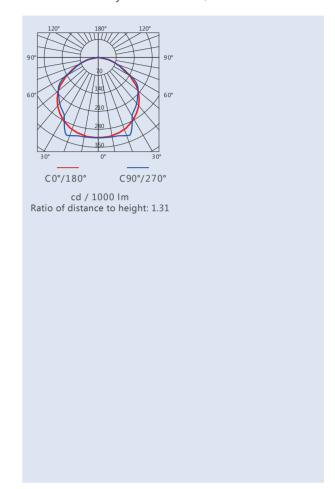

# **PHOTOMETRIC DATA**

BFC8411 / BFE8411 LED 50 W photometric data The data from LUMENMAXIamp Luminous intensity distribution cd / 1000 lm

We can provide lighting design and data by professional lighting software based upon simulated site situation on request.