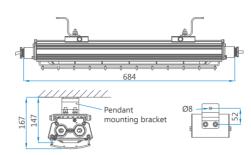

#### Pendant mount

|     | Accessories                                                    |                                |           |                       |                             |  |  |
|-----|----------------------------------------------------------------|--------------------------------|-----------|-----------------------|-----------------------------|--|--|
| No. | Name                                                           |                                | Spec.     | Qty.                  | Remark                      |  |  |
| 1   | Expansion bolt (with nut,<br>flat washer and spring<br>washer) |                                | M8        | 2                     | Provided by<br>user         |  |  |
| 2   | Three-core                                                     | cable                          | Ø8 - Ø14  | Determined<br>by user |                             |  |  |
| 3   | Pendant mo                                                     | ounting assembly               |           | 2                     |                             |  |  |
| 4   |                                                                | Sealing ring 1                 |           | 2                     |                             |  |  |
| 5   | Cable<br>entry<br>assembly                                     | Sealing ring 2                 | Ø9 - Ø10  | 2                     | Provided by<br>manufacturer |  |  |
| 6   |                                                                | Sealing ring 3                 | Ø11 - Ø12 | 2                     |                             |  |  |
| 7   |                                                                | Sealing ring 4                 | Ø13 - Ø14 | 2                     |                             |  |  |
| 8   |                                                                | Washer                         |           | 2                     |                             |  |  |
| 9   |                                                                | Gland nut                      |           | 3                     |                             |  |  |
| 10  | Wire guard                                                     | assembly                       |           | 1                     |                             |  |  |
| 11  | Fall prevention chain assembly                                 |                                |           | 1                     | Accessories<br>should be    |  |  |
| 12  | Explosion-protected cable gland assembly (2 pcs)               |                                |           | 1                     | ordered<br>separately.      |  |  |
| 13  | Explosion-p<br>gland assen                                     | rotected cable<br>nbly (1 pcs) |           | 1                     |                             |  |  |