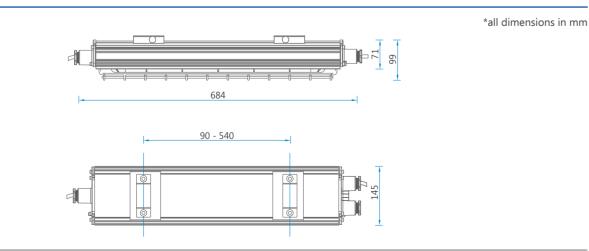

# APPLICATIONS

Suitable for flood-lighting of hazardous locations in Zone 2, such as offshore platforms, oil fields, drilling sites, refinery plants and chemical plants.



# BFC(BFE)8411 EXPLOSION-PROTECTED (EMERGENCY) LED FLOODLIGHT





- Alloy made enclosure
- Degree of protection: IP 66
- High reliability for long time use
- Suitable for ceiling mounting, derrick mounting, wall mounting, pendant mounting and clamp mounting
- Duration of emergency version: 60 minutes



## **DIMENSION DRAWINGS**



### **TECHNICAL DATA**

| Certification           |                                  |
|-------------------------|----------------------------------|
| International approvals | IECEX, ATEX, SASO, CNEX          |
| Coding                  | Ex e mb nA IIC T5 Gc,            |
|                         | Ex tD A21 IP66 T100 °C           |
| Conformity to standards | IEC 60079 / IEC 60598            |
| Material                |                                  |
| Body material           | Aluminum alloy with epoxy powder |
|                         | coating                          |
| Diffuser                | Polycarbonate                    |
| Light source            |                                  |
| Brand                   | LUMENMAX                         |
| Wattage