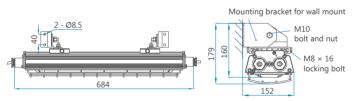

#### Wall mount

| No. | Name                                                           |                | Spec.     | Qty.                  | Remark                      |
|-----|----------------------------------------------------------------|----------------|-----------|-----------------------|-----------------------------|
| 1   | Expansion bolt (with nut,<br>flat washer and spring<br>washer) |                | M8        | 4                     | Provided by<br>user         |
| 2   | Three-core                                                     | cable          | Ø8 - Ø14  | Determined<br>by user |                             |
| 3   | Wall mount                                                     | ting assembly  |           | 2                     |                             |
| 4   |                                                                | Sealing ring 1 |           | 2                     |                             |
| 5   |                                                                | Sealing ring 2 | Ø9 - Ø10  | 2                     | Provided by<br>manufacturer |
| 6   | Cable<br>entry                                                 | Sealing ring 3 | Ø11 - Ø12 | 2                     | manatectarer                |
| 7   | assembly                                                       | Sealing ring 4 | Ø13 - Ø14 | 2                     |                             |
| 8   |                                                                | Washer         |           | 2                     |                             |
| 9   |                                                                | Gland nut      |           | 3                     |                             |
| 10  | Wire guard                                                     | assembly       |           | 1                     |                             |
| 11  | Fall prevention chain assembly                                 |                |           | 1                     | Accessories<br>should be    |
| 12  | Explosion-protected cable gland assembly (2 pcs)               |                |           | 1                     | ordered<br>separately.      |
| 13  | Explosion-protected cable gland assembly (1 pcs)               |                |           | 1                     |                             |