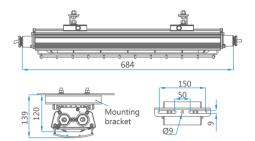

## **DIMENSION DRAWINGS**

#### **Ceiling mount (with mounting bracket)**

|     | Accessories                                                    |                                 |           |                       |                                     |  |  |
|-----|----------------------------------------------------------------|---------------------------------|-----------|-----------------------|-------------------------------------|--|--|
| No. | Name                                                           |                                 | Spec.     | Qty.                  | Remark                              |  |  |
| 1   | Expansion bolt (with nut,<br>flat washer and spring<br>washer) |                                 | M8        | 4                     | Provided by<br>user                 |  |  |
| 2   | Three-core                                                     | cable                           | Ø8 - Ø14  | Determined<br>by user |                                     |  |  |
| 3   | Ceiling mounting (with mounting bracket) assembly              |                                 |           | 2                     |                                     |  |  |
| 4   |                                                                | Sealing ring 1                  |           | 2                     |                                     |  |  |
| 5   | Cable<br>entry<br>assembly                                     | Sealing ring 2                  | Ø9 - Ø10  | 2                     | Provided by<br>manufacturer         |  |  |
| 6   |                                                                | Sealing ring 3                  | Ø11 - Ø12 | 2                     | manulacturer                        |  |  |
| 7   |                                                                | Sealing ring 4                  | Ø13 - Ø14 | 2                     |                                     |  |  |
| 8   |                                                                | Washer                          |           | 2                     |                                     |  |  |
| 9   |                                                                | Gland nut                       |           | 3                     |                                     |  |  |
| 10  | Wire guard assembly                                            |                                 |           | 1                     |                                     |  |  |
| 11  | Fall prevention chain assembly                                 |                                 |           | 1                     | Accessories                         |  |  |
| 12  | Explosion-protected cable gland assembly (2 pcs)               |                                 |           | 1                     | should be<br>ordered<br>separately. |  |  |
| 13  |                                                                | protected cable<br>mbly (1 pcs) |           | 1                     | Separately.                         |  |  |