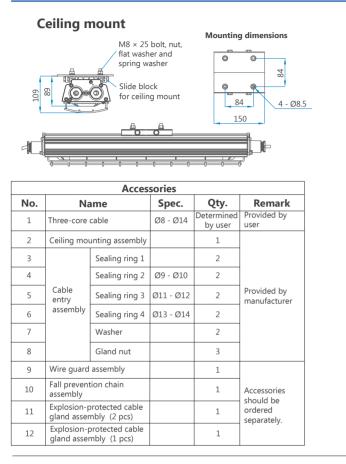

# \*all dimensions in mm

| Accessories |                                                  |                 |           |                       |                             |
|-------------|--------------------------------------------------|-----------------|-----------|-----------------------|-----------------------------|
| No.         | Name                                             |                 | Spec.     | Qty.                  | Remark                      |
| 1           | Three-core cable                                 |                 | Ø8 - Ø14  | Determined<br>by user | Provided by<br>user         |
| 2           | Derrick mo                                       | unting assembly |           | 2                     |                             |
| 3           |                                                  | Sealing ring 1  |           | 2                     |                             |
| 4           |                                                  | Sealing ring 2  | Ø9 - Ø10  | 2                     |                             |
| 5           | Cable<br>entry<br>assembly                       | Sealing ring 3  | Ø11 - Ø12 | 2                     | Provided by<br>manufacturer |
| 6           |                                                  | Sealing ring 4  | Ø13 - Ø14 | 2                     |                             |
| 7           |                                                  | Washer          |           | 2                     |                             |
| 8           |                                                  | Gland nut       |           | 3                     |                             |
| 9           | Wire guard                                       | assembly        |           | 1                     |                             |
| 10          | Fall prevention chain assembly                   |                 |           | 1                     | Accessories<br>should be    |
| 11          | Explosion-protected cable gland assembly (2 pcs) |                 |           | 1                     | ordered<br>separately.      |
| 12          | Explosion-protected cable gland assembly (1 pcs) |                 |           | 1                     |                             |