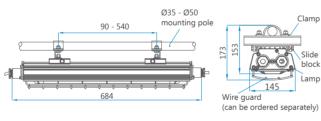

#### Clamp mount

|     | Accessories                                      |                 |           |                       |                          |  |  |
|-----|--------------------------------------------------|-----------------|-----------|-----------------------|--------------------------|--|--|
| No. | Name                                             |                 | Spec.     | Qty.                  | Remark                   |  |  |
| 1   | Mounting pole                                    |                 | Ø35 - Ø50 | 1                     | Provided by              |  |  |
| 2   | Three-core cable                                 |                 | Ø8 - Ø14  | Determined<br>by user | user                     |  |  |
| 3   | Clamp mou                                        | inting assembly |           | 2                     |                          |  |  |
| 4   |                                                  | Sealing ring 1  |           | 2                     |                          |  |  |
| 5   | Cable<br>entry<br>assembly                       | Sealing ring 2  | Ø9 - Ø10  | 2                     | Provided by manufacturer |  |  |
| 6   |                                                  | Sealing ring 3  | Ø11 - Ø12 | 2                     | manufacturer             |  |  |
| 7   |                                                  | Sealing ring 4  | Ø13 - Ø14 | 2                     |                          |  |  |
| 8   |                                                  | Washer          |           | 2                     |                          |  |  |
| 9   |                                                  | Gland nut       |           | 3                     |                          |  |  |
| 10  | Wire guard                                       | assembly        |           | 1                     |                          |  |  |
| 11  | Fall prevention chain assembly                   |                 |           | 1                     | Accessories should be    |  |  |
| 12  | Explosion-protected cable gland assembly (2 pcs) |                 |           | 1                     | ordered<br>separately.   |  |  |
| 13  | Explosion-protected cable gland assembly (1 pcs) |                 |           | 1                     |                          |  |  |