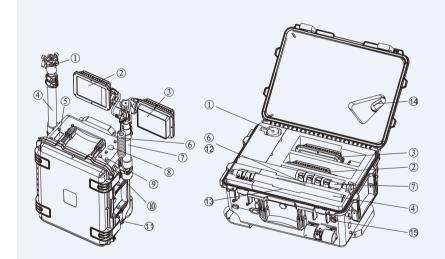

### COMPONENTS

- 1. Pan-tilt head
- 2. Floodlight/Red warning light head
- 3. Spotlight/Blue warning light head
- 4. Telescopic mast for pan-tilt head
- 5. Battery capacity display
- 6. Spring wire
- 7.Telescopic mast for light head
- 8. Switch of warning light
- 9. Switch of spotlight
- 10. Switch of floodlight
- 11. Charging port
- 12. Extension wire for emergency use
- 13. Charger
- 14. Sensor lamp
- 15. Light head interface