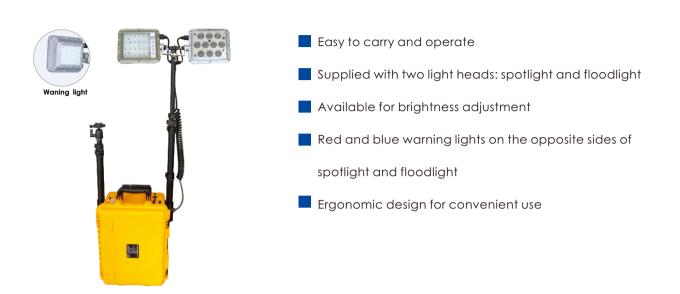

# **OKTECH**

## FW6108 Mobile Multifunctional Lighting System



### COMPONENTS



- 1. Pan-tilt head
- 2. Floodlight/Red warning light head
- 3. Spotlight/Blue warning light head
- 4. Telescopic mast for pan-tilt head
- 5. Battery capacity display
- 6. Spring wire
- 7.Telescopic mast for light head
- 8. Switch of warning light
- 9. Switch of spotlight
- 10. Switch of floodlight
- 11. Charging port
- 12. Extension wire for emergency use
- 13. Charger
- 14. Sensor lamp
- 15. Light head interface

### APPLICATION



# **OKTECH**

## **TECHNICAL SPECIFICATION**

#### **CERTIFICATION & APPROVALS**

#### CQST approved.

#### MATERIALS

Enclosure Transparent cover

## Polycarbonate

Polycarbonate

#### ELECTRICAL PARAMETER

LAMP

3000 lm / 5500 lm 25 W, 45 W

≥ 100000 h

LED

4 Hz

| Input                |
|----------------------|
| Output               |
|