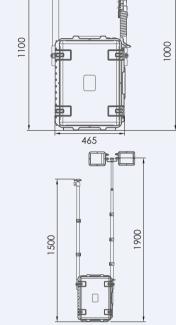

## APPLICATION



# **OKTECH**

## **TECHNICAL SPECIFICATION**

#### **CERTIFICATION & APPROVALS**

#### CQST approved.

#### MATERIALS

Enclosure Transparent cover

## Polycarbonate

Polycarbonate

#### ELECTRICAL PARAMETER

LAMP

3000 lm / 5500 lm 25 W, 45 W

≥ 100000 h

LED

4 Hz

| Input                |
|----------------------|
| Output               |
| Ambient temperature  |
| Degree of protection |

100V~240V AC 50Hz~60Hz 12 V DC -20 °C to +55 °C IP65(Liighting head)/IP54(case)

Type Capacity Battery life Charging time Duration

Type

Watts

Lamp life Flash frequency

Luminous flux

BATTERY Lithium battery 24 Ah approx. 1000 cycles ≤ 16 h ≥ 3.5 h (max. brightness of all lights) ≥ 10.5 h (max. brightness of spotlight)

≥ 7.5 h (max. brightness of floodlight)

**Dimensions in mm** 



#### CONFORMITY TO STANDARDS

IEC60598

290

| SELECTION TABLE |             |         |
|-----------------|-------------|---------|
| Designation     | Description | Weight  |
| Lamp type       | LED         | 25.0 kg |

#### Product design and specifications are subject to change without notice, please check the OKTECH website for latest specifications.