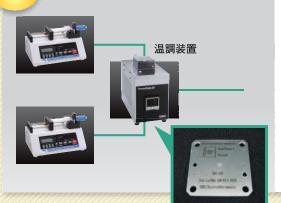

## Type-4

# 付温调装置系统

### 备有无油温调装置,操作简单方便

### 构成零部件

| 产品名称                        | 型号         | 数量 |
|-----------------------------|------------|----|
| YSP系列注射泵                    | YSP-101    | 2  |
| 树脂制1/16英寸连插件(10个装)          | YMC-P-0006 | 1  |
| 注射器接插件(母型号)                 | YMC-P-0007 | 2  |
| PTFE制、GF制1/16英寸固定箍          | YMC-P-0012 | 1  |
| KeyChem®用混合器(Helix型)        | KC-M-H-SUS | 1  |
| 独立型Thermo Stage(低温型、混合器)    | TS-C-M     | 1  |
| PTFE制软管                     | YMC-P-0025 | 1  |
| (外径1/16英寸、内径0.5mm、长度: 10m)  |            |    |
| KeyChem <sup>®</sup> 系列用连接器 | YMC-P-0005 | 3  |