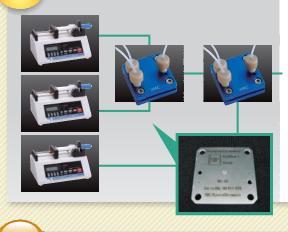

# 2段反应系统

### 想尝试2段微型流动反应的用户

### 构成零部件

| 产品名称                           | 型号            | 数量 |
|--------------------------------|---------------|----|
| YSP系列注射泵                       | YSP-101       | 3  |
| 树脂制1/16英寸连插件(10个装)             | YMC-P-0006    | 1  |
| 注射器接插件(母型号)                    | YMC-P-0007    | 3  |
| 1/16英寸固定箍(10个装)PTFE制、GF        | YMC-P-0012    | 1  |
| KeyChem®用混合器Deneb(Helix型、SUS制) | KC-M-H-SUS    | 2  |
| KeyChem®用混合器壳体                 | YMC-P-0030-01 | 2  |
| PTFE制细管                        | YMC-P-0025    | 1  |
| (外径1/16英寸、内径0.5mm、长度: 10m)     |               |    |
| 连接器1/16英寸PEEK制、M6HN            | YMC-P-0002    | 6  |
|                                |               |    |