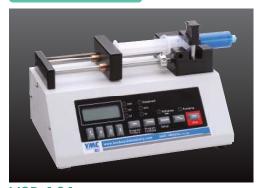

YSP-101

注射泵

YMC-P-0012 PTFE制1/16英寸固定箍

YMC-P-0009 EASYFITT10φ

YMC-P-0058/0019/0020 SUS制T字型反应器 (内径0.3mm,0.5mm,1.0mm)

YMC-P-0025

PTFE制 软管 (外径 1/16inch, 内径 0.5mm, 长度 10m)

YMC-P-0002

#### 构成零部件

| 产品名称                       | 型号         | 数量 |
|----------------------------|------------|----|
| YSP系列注射泵                   | YSP-101    | 2  |
| 树脂制1/16英寸连插件(10个装)         | YMC-P-0006 | 1  |
| 注射器接插件(母型号)                | YMC-P-0007 | 2  |
| 1/16英寸固定箍(10个装)PTFE制、GF    | YMC-P-0012 | 1  |
| SUS制T字形反应器(内径0.3mm)        | YMC-P-0058 | 1  |
| SUS制T字形反应器(内径0.5mm)        | YMC-P-0019 | 1  |
| SUS制T字形反应器(内径1.0mm)        | YMC-P-0020 | 1  |
| PTFE制软管                    | YMC-P-0025 | 1  |
| (外径1/16英寸、内径0.5mm、长度: 10m) |            |    |
| EASYFITT10φ(10个装)          | YMC-P-0009 | 1  |