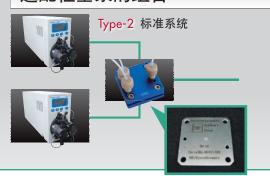

# Type-2

## 标准系统

| 产品名称                           | 型号            | 数量 |
|--------------------------------|---------------|----|
| YSP系列注射泵                       | YSP-101       | 2  |
| 树脂制1/16英寸连插件(10个装)             | YMC-P-0006    | 1  |
| 注射器接插件(母型号)                    | YMC-P-0007    | 2  |
| 1/16英寸固定箍(10个装)PTFE制、GF        | YMC-P-0012    | 1  |
| KeyChem®用混合器Deneb(Helix型、SUS制) | KC-M-H-SUS    | 1  |
| KeyChem <sup>®</sup> 用混合器壳体    | YMC-P-0030-01 | 1  |
| PTFE制软管                        | YMC-P-0025    | 1  |
| (外径1/16英寸、内径0.5mm、长度: 10m)     |               |    |
| 连接器1/16英寸PEEK制、M6HN            | YMC-P-0002    | 3  |
|                                |               |    |