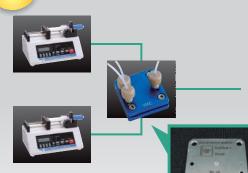

## 单柱塞泵

## 最简单的构成, 最适合初学者

#### 构成零部件

| 产品名称                       | 型号         | 数量 |
|----------------------------|------------|----|
| YSP系列注射泵                   | YSP-101    | 2  |
| 树脂制1/16英寸连插件(10个装)         | YMC-P-0006 | 1  |
| 注射器接插件(母型号)                | YMC-P-0007 | 2  |
| 1/16英寸固定箍(10个装)PTFE制、GF    | YMC-P-0012 | 1  |
| SUS制T字形反应器(内径0.3mm)        | YMC-P-0058 | 1  |
| SUS制T字形反应器(内径0.5mm)        | YMC-P-0019 | 1  |
| SUS制T字形反应器(内径1.0mm)        | YMC-P-0020 | 1  |
| PTFE制软管                    | YMC-P-0025 | 1  |
| (外径1/16英寸、内径0.5mm、长度: 10m) |            |    |
| EASYFITT10φ(10个装)          | YMC-P-0009 | 1  |