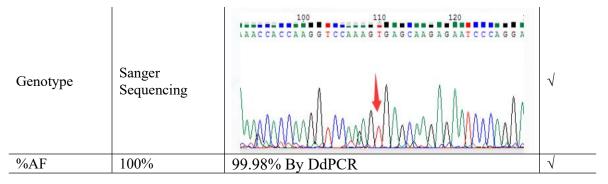

## **CERTIFICATE OF ANALYSIS** BRCA1 p.R1751\* Reference Standard

| <b>Product information</b> |                                        |
|----------------------------|----------------------------------------|
| Name                       | BRCA1 p.R1751* Reference Standard      |
| Catalog No.                | CBP10358                               |
| Lot No.                    | GBD81248027                            |
| Format                     | Genomic DNA                            |
| DNA Change                 | c.5251C>T                              |
| AA Change                  | p.R1751*                               |
| Mutation Type              | Nonsense_Mutation                      |
| Zygosity                   | Homozygous                             |
| Allelic Frequency          | 100%                                   |
| Transcript                 | ENST00000357654                        |
| Copy Number                | 2                                      |
| Ploidy                     | 2.69                                   |
| Buffer                     | Tris-EDTA                              |
| Storage Conditions         | -20°C                                  |
| Date of Manufacture        | Dec17-2020                             |
| Expiry                     | 36 months from the date of manufacture |