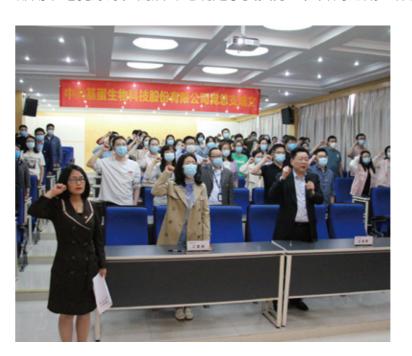

与会党员本着对党的事业高度负责的态度,充分发扬民主,采取无记名、差额选举方式对候选人进行了投票选举。经过监票、计票等环节,选举苏恩本、孔婷婷、张殷朱、叶平生、姬傲丹共 5名同志组成第一届党总支委员会。

随后,面对鲜红的党旗,全体党员举起右臂,在党总支书记苏恩本同志的带领下,庄严宣誓,重温入党誓词。胸前的党徽熠熠生辉,铿锵有力的誓言久久回响,大家坚定的眼神彰显出对党的忠诚、为共产主义事业奋斗终身的庄严承诺和坚定决心。