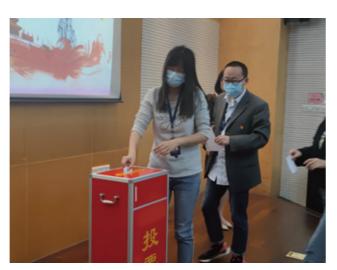

与会党员本着对党的事业高度负责的态度,充分发扬民主,采取无记名、差额选举方式对候选人进行了投票选举。经过监票、计票等环节,选举苏恩本、孔婷婷、张殷朱、叶平生、姬傲丹共 5名同志组成第一届党总支委员会。

随后,面对鲜红的党旗,全体党员举起右臂,在党总支书记苏恩本同志的带领下,庄严宣誓,重温入党誓词。胸前的党徽熠熠生辉,铿锵有力的誓言久久回响,大家坚定的眼神彰显出对党的忠诚、为共产主义事业奋斗终身的庄严承诺和坚定决心。