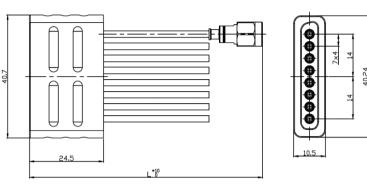

## RCHD-SD08-xxxS-4ND

### Configuration

| Connector 1 Type | HS40 Female                             |
|------------------|-----------------------------------------|
| Connector 2 Type | 2.92mm Male                             |
| Connector Body   | Aluminium Alloy/Anodizing               |
| Cable Type       | Low Loss Stable Phase (With steel wire) |
| Cable Diameter   | 2.65mm                                  |

#### **Order Information**

| Dloorplf P/N       | Dloorplf Description                                                         |
|--------------------|------------------------------------------------------------------------------|
| RCHD-SD08-030S-4ND | Multi-coaxial Cable Assembly, HS40(Female) breakout to 2.92(male), 1x8, with |
|                    | steel wire, length 30cm                                                      |
| RCHD-SD08-060S-4ND | Multi-coaxial Cable Assembly, HS40(Female) breakout to 2.92(male),1x8, with  |
|                    | steel wire, length 60cm                                                      |
| RCHD-SD08-080S-4ND | Multi-coaxial Cable Assembly, HS40(Female) breakout to 2.92(male),1x8, with  |
|                    | steel wire, length 80cm                                                      |
| RCHD-SD08-xxxS-4ND | Multi-coaxial Cable Assembly, HS40(Female) breakout to 2.92(male), 1x8, with |
|                    | steel wire, length xxxcm                                                     |
|                    |                                                                              |