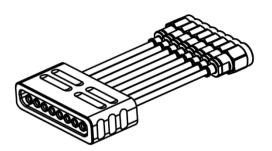

## RCHD-SD08-xxxS-4ND

### Configuration

| Connector 1 Type | HS40 Female                             |
|------------------|-----------------------------------------|
| Connector 2 Type | 2.92mm Male                             |
| Connector Body   | Aluminium Alloy/Anodizing               |
| Cable Type       | Low Loss Stable Phase (With steel wire) |
| Cable Diameter   | 2.65mm                                  |

#### **Order Information**

| Dloorplf P/N       | Dloorplf Description                                                         |
|--------------------|------------------------------------------------------------------------------|
| RCHD-SD08-030S-4ND | Multi-coaxial Cable Assembly, HS40(Female) breakout to 2.92(male), 1x8, with |
|                    | steel wire, length 30cm                                                      |
| RCHD-SD08-060S-4ND | Multi-coaxial Cable Assembly, HS40(Female) breakout to 2.92(male),1x8, with  |
|                    | steel wire, length 60cm                                                      |
| RCHD-SD08-080S-4ND | Multi-coaxial Cable Assembly, HS40(Female) breakout to 2.92(male),1x8, with  |
|                    | steel wire, length 80cm                                                      |
| RCHD-SD08-xxxS-4ND | Multi-coaxial Cable Assembly, HS40(Female) breakout to 2.92(male), 1x8, with |
|                    | steel wire, length xxxcm                                                     |
|                    |                                                                              |