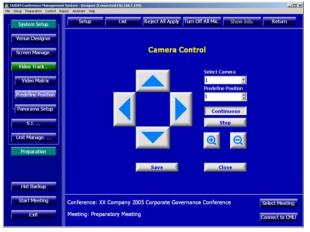

Video matrix

Camera control

## Functions

Carries out automatic video tracking when cooperating with camera and video switch unit.

- Set up video matrix: set input/output channels for computer, camera and other video apparatus according to the connections between video equipment and video switch unit. The configuration can be sent to the main unit for synchronization
- Video switch: switch among different input and output video signals according to the video matrix
- Camera control: adjust the camera preset for each seat/microphone and preset the panorama of the conference venue
- Cooperating with microphone management module to set and adjust the camera preset for each seat/microphone and to transmit speaker's video picture simultaneously to a hall display