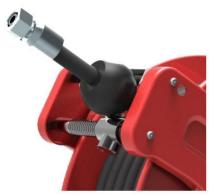

#### 3.2 Installation of hose reel

EF serie hose reel is integral structure. Each hose reel is assembled in accordance with relevant standard in factory and strictly inspected concerning various quality index. It only needs to have the bottom plate fixed before use.

Replacement of the hose in hose reel shall be performed in strict accordance with the following steps:

| Item | Installation Steps                                                                                                                                 | Installation Diagram |
|------|----------------------------------------------------------------------------------------------------------------------------------------------------|----------------------|
| 1    | Pull the hose around the reel until the final circle and adjust the positioning point ensuring the hose fitting does not affect the use of wrench. |                      |

TEL: 400 8762 998

2 Remove the hose fitting Pull the whole hose out and 3 remove thrust ball Mount the thrust ball at an 4 appropriate position on the new hose

TEL: 400 8762 998

| 5 | Pass one end of the hose through the outlet port.            |                                             |
|---|--------------------------------------------------------------|---------------------------------------------|
| 6 | 6Pass the hose fitting at one end of the hose though outlet  | THE PART 1/2 W. P. 275 BAR 2000 PSI BETTING |
| 7 | Connect hose fitting with hose reel joint and then fasten it |                                             |