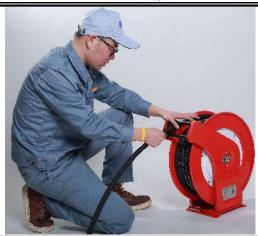

### 5. Operation Instructions

Using hose reel, need to strictly follow with below standards.

- ①Ensure the hose reel is installed in place before using;
- ② It could be positioned when heard "kaka" after pulling the hose reel :
- ③ Loosen hose reel to confirm whether positioning is firmed after positioning;
- 4 After operation, please pull the hose reel until it could automatic rewinding;
- ⑤ Forbidden to release grip on hose reel when rewinding, must hold it until all roll back, in case of personal injury.