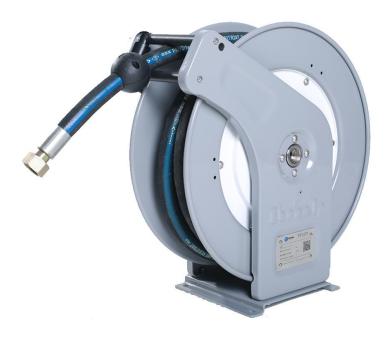

#### 2.1 Introduction of EB series

Application area: Ebenalp EF serie hose reel, a type of high-pressure spring hose reel, includes the model of EF460SRSH, EF460MR, etc. It can be applied in oil transportation, sanitation cleaning, engineering machinery, workshop management in factory, special fire vehicles, automation equipment, fiber optic cable communication, power supply through power cable, charging pile cable releasing and retraction, oxygen acetylene double hose releasing and retraction, and other situations. As a special type of Ebenalp EF seria hose reel, stainless steel hose reel can be used for usage situations with strict requirement and special medium such as food and pharmaceutical machinery, transport of petrochemical medium, marine vessel, airport ground service, high pressure water mist fire protection, etc.