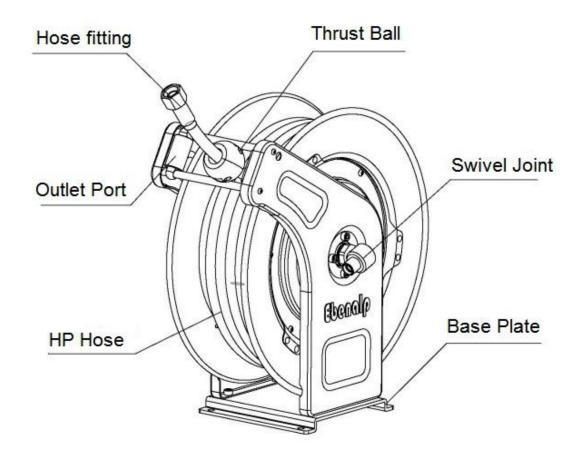

#### 3.2 Installation of hose reel

EF serie hose reel is integral structure. Each hose reel is assembled in accordance with relevant standard in factory and strictly inspected concerning various quality index. It only needs to have the bottom plate fixed before use.

Replacement of the hose in hose reel shall be performed in strict accordance with the following steps:

| Item | Installation Steps                                                                                                                                 | Installation Diagram |
|------|----------------------------------------------------------------------------------------------------------------------------------------------------|----------------------|
| 1    | Pull the hose around the reel until the final circle and adjust the positioning point ensuring the hose fitting does not affect the use of wrench. |                      |